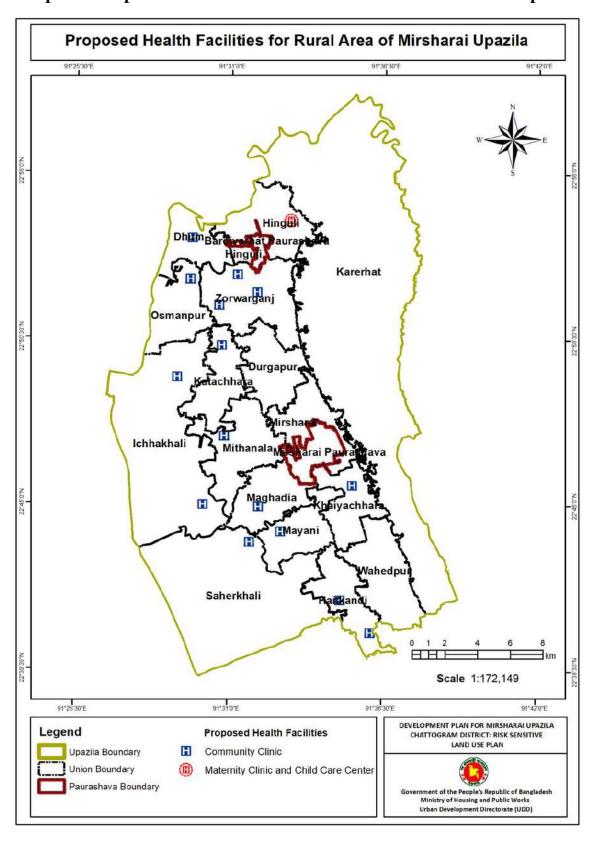

#### 2.7.3 Proposals for Health Facilities

The health facilities are intended to provide locations, where health facilities including Upazila health complex and other maternity clinic can be set up and function. Family welfare centers already exist at all the unions of Mirsharai Upazila. Considering the local people demand, 23 community clinics and one specialized hospital have been proposed for the rural area. Detail lists of proposed health facilities for the rural area is presented in **Error! Not a valid bookmark self-reference.** Map 2. 5 show the proposed location of health facilities for rural area in Mirsharai Upazila.