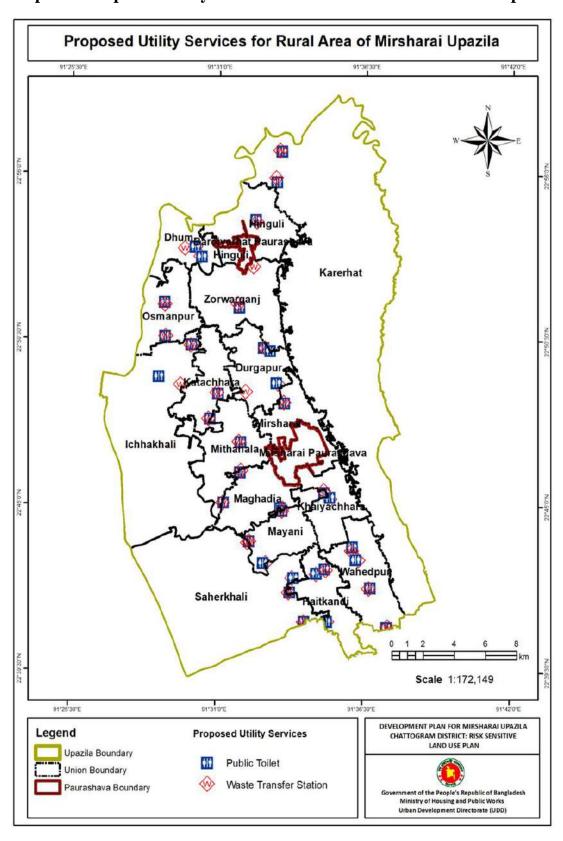

#### 2.7.3 Proposals for Health Facilities

The health facilities are intended to provide locations, where health facilities including Upazila health complex and other maternity clinic can be set up and function. Family welfare centers already exist at all the unions of Mirsharai Upazila. Considering the local people demand, 23 community clinics and one specialized hospital have been proposed for the rural area. Detail lists of proposed health facilities for the rural area is presented in **Error! Not a valid bookmark self-reference.** Map 2. 5 show the proposed location of health facilities for rural area in Mirsharai Upazila.