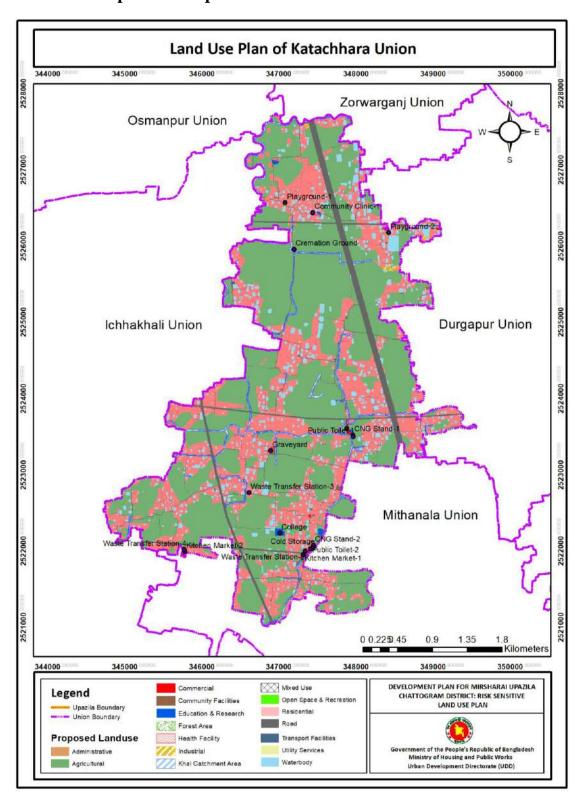

Table 2. 5: List of Major Union Wise Problems of Mirsharai Upazila Compiled from PRA

| Serial<br>No. | Problems                                             | Union Name                                                                                                                                               |
|---------------|------------------------------------------------------|----------------------------------------------------------------------------------------------------------------------------------------------------------|
| 01            | Narrow road, poor condition and missing link of road | All union                                                                                                                                                |
| 02            | Water logging                                        | All union                                                                                                                                                |
| 03            | Drainage problem and Khal re-excavation              | All union                                                                                                                                                |
| 04            | Community clinic                                     | All Union                                                                                                                                                |
| 05            | Scarcity of pure drinking water                      | Dhum, Haitkandi, Ichhakhali, Karerhat, Katachhara, Maghadia, Mayani, Mirsharai, Mithanala, Osmanpur, Saherkhali, Wahedpur, Zorwarganj (13 Unions)        |
| 06            | Sanitation problem                                   | Dhum, Haitkandi, Ichhakhali, Karerhat, Katachhara, Maghadia, Mayani, Mirsharai (8 Unions)                                                                |
| 07            | Waste management problem                             | Dhum, Haitkandi, Hinguli, Karerhat, Katachhara, Mirsharai, Saherkhali, Wahedpur, Zorwarganj (9 Unions)                                                   |
| 08            | Public toilet                                        | Dhum, Hinguli, Ichhakhali, Karerhat, Katachhara, Maghadia, Mayani, Mirsharai, Saherkhali (9 Unions)                                                      |
| 09            | CNG stand                                            | Haitkandi, Ichhakhali, Osmanpur, Katachhara, Zorwarganj,<br>Mirsharai, Mithanala, Saherkhali, Dhum, Karerhat (12 Unions)                                 |
| 10            | Bus stand                                            | Ichhakhali, Karerhat (2 Unions)                                                                                                                          |
| 11            | Playground and park                                  | Dhum, Durgapur, Haitkandi, Hinguli, Ichhakhali, Karerhat, Katachhara, Maghadia, Mayani, Mirsharai, Mithanala, Osmanpur, Saherkhali, Wahedpur (14 Unions) |
| 12            | Graveyard/Cremation ground                           | Dhum, Haitkandi, Hinguli, Ichhakhali, Karerhat, Katachhara, Maghadia, Mayani, Mirsharai, Mithanala, Osmanpur, Wahedpur, Zorwarganj (13 Unions)           |
| 13            | Eidgah                                               | Dhum, Haitkandi, Hinguli, Ichhakhali, Karerhat, Katachhara, Maghadia, Mayani, Mirsharai, Mithanala, Osmanpur, Wahedpur, Zorwarganj (13 Unions)           |

| Serial<br>No. | Problems                                   | Union Name                                                                                                                                 |  |
|---------------|--------------------------------------------|--------------------------------------------------------------------------------------------------------------------------------------------|--|
| 14            | Union Parishad office                      | Hinguli, Khaiyachhara, Zorwarganj (3 Unions)                                                                                               |  |
| 15            | Fixed place of kitchen market/super market | Dhum, Durgapur, Ichhakhali, Karerhat, Maghadia, Mirsharai, Mithanala (7 Unions)                                                            |  |
| 16            | Cattle market                              | Hinguli, Mithanala (2 Union)                                                                                                               |  |
| 17            | Slaughter house                            | Hinguli, Ichhakhali, Katachhara, Mirsharai, Mithanala (5 Unions)                                                                           |  |
| 18            | Cold storage                               | Katachhara, Saherkhali (2 Unions)                                                                                                          |  |
| 19            | Community center                           | Haitkandi, Ichhakhali, Katachhara, Maghadia, Mirsharai (5 Unions)                                                                          |  |
| 20            | Cyclone shelter                            | Haitkandi, Hinguli, Katachhara, Maghadia, Mayani, Osmanpur, Saherkhali (7 Unions)                                                          |  |
| 21            | Cluster village                            | Dhum, Durgapur, Hinguli, Ichhakhali, Karerhat, Katachhara, Mayani, Mirsharai, Saherkhali, Wahedpur, Zorwarganj (11 Unions)                 |  |
| 22            | Primary school                             | Durgapur, Karerhat, Haitkandi, Hinguli, Khaiyachhara, Mayani, Mirsharai, Mithanala, Osmanpur, Wahedpur, Saherkhali, Zorwarganj (12 Unions) |  |
| 23            | Secondary school                           | Haitkandi, Karerhat, Hinguli, Ichhakhali, Katachhara, Maghadia, Mayani, Mithanala, Osmanpur, Saherkhali, Wahedpur, Zorwarganj (12 Unions)  |  |
| 24            | College                                    | Haitkandi, Karerhat, Ichhakhali, Katachhara, Mithanala, Saherkhali, Zorwarganj (7 Unions)                                                  |  |
| 25            | Vocational Training Center                 | Haitkandi, Karerhat, Ichhakhali, Katachhara, Maghadia, Mithanala, Osmanpur, Saherkhali, Zorwarganj (9 Unions)                              |  |
| 26            | Unplanned housing                          | Durgapur, Haitkandi, Hinguli, Ichhakhali, Katachhara, Maghadia, Mayani, Mirsharai, Mithanala, Wahedpur, Osmanpur, Saherkhali (12 Unions)   |  |
| 27            | Handicraft and cottage industry            | Haitkandi, Karerhat, Saherkhali, Zorwarganj (4 Unions)                                                                                     |  |