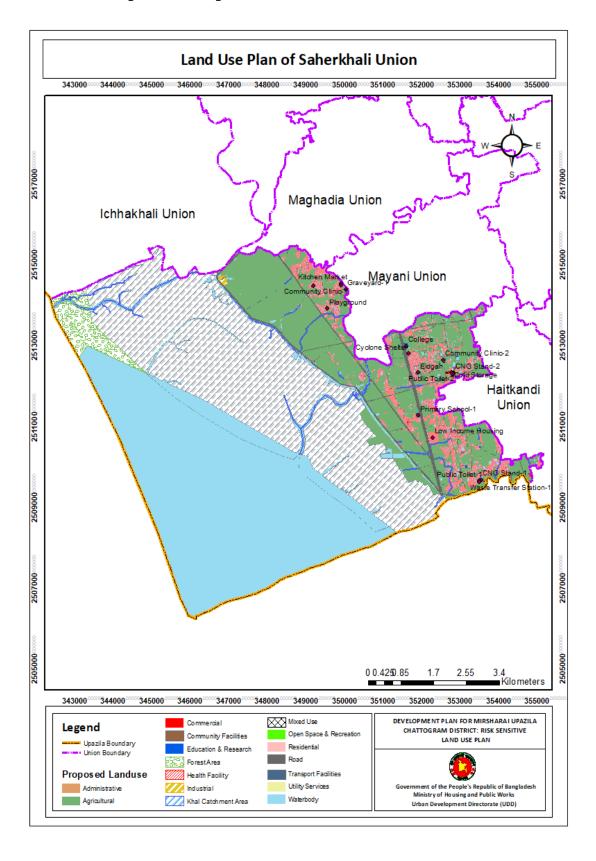

| Proposed<br>Facilities | Union Name                  | Mauza Name, J.L. No.,<br>Sheet No. | Plot No.                                                               | Area<br>(Acre) |
|------------------------|-----------------------------|------------------------------------|------------------------------------------------------------------------|----------------|
|                        | Maghadia Union              | Madhya Maghadia_071_004            | 8153, 8154, 8158, 8159, 8160, 8161, 8162, 7658, 8603, 8601             | 2.16           |
|                        | Mayani Union                | Paschim Mayani_079_002             | 1930, 2033, 2034, 2035, 2037, 2038, 2039, 2040, 2043, 1934, 1935, 2036 | 0.77           |
|                        | Mithanala Union             | Mithanala Rajapur_061_001          | 458, 460, 459, 485, 480, 481, 487                                      | 0.64           |
|                        | Osmanpur Union              | Sahebpur_028_000                   | 2129, 2130, 2131, 2131, 2133, 2134, 2147                               | 0.78           |
|                        |                             | Sahebpur_028_002                   | 4343, 4367, 4367                                                       |                |
|                        | Zorwargani Wahedpur_089_001 |                                    | 2494, 2496, 2497, 2498, 2500, 2499, 2503                               | 0.26           |
|                        |                             |                                    | 147, 152, 190, 156, 153, 189                                           | 0.72           |

Map 2. 7: Proposed Community Facilities for Rural Area in Mirsharai Upazila

## 2.7.6 Proposals for Utility Services

Utility services are one of the most important components of a planned development area. Utility services include Overhead Tank, Public Toilet, Sewerage Office, Water Pump House, Water Reservoir, Water Treatment Plant, Waste transfer station, Waste Disposal ground, etc. Considering the local people demand and existing conditions, numbers of 72 utility services have been proposed for rural area of Mirsharai Upazila. Among these proposals, there are 32 public toilets, and 40 waste transfer stations. Table 2. 12 show the list of proposed utility services for rural area of Mirsharai Upazila. Map 2. 8 show the proposed location of utility services for rural area in Mirsharai Upazila.