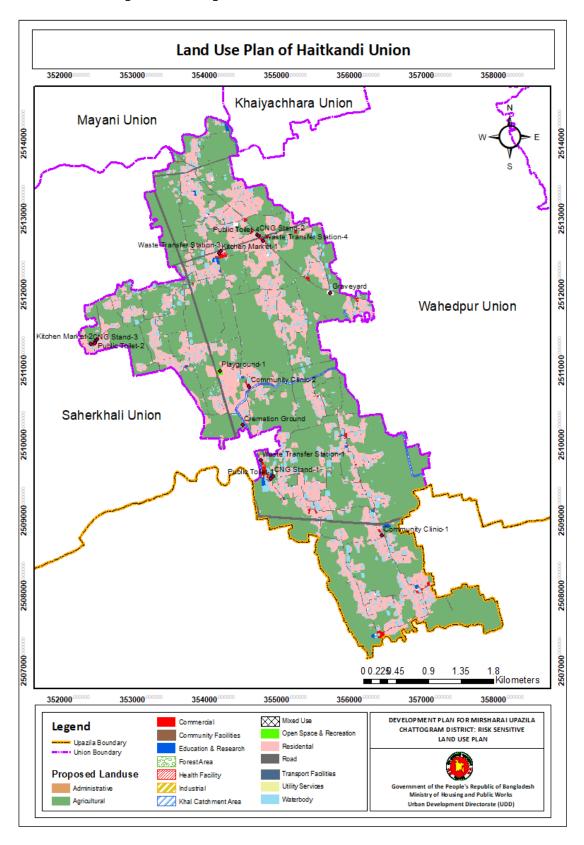

Union has been shown in Table 2. 28.

Table 2. 28: Proposed Road Network in Haitkandi Union

| Road Type        | Propos                | Total                      |       |
|------------------|-----------------------|----------------------------|-------|
|                  | New<br>(Length in km) | Widening<br>(Length in km) |       |
| Regional Highway | 5.86                  | -                          | 5.86  |
| Union Road       | -                     | 0.34                       | 0.34  |
| Upazila Road     | -                     | 8.32                       | 8.32  |
| Village Road     | 3.18                  | 31.72                      | 34.90 |
| Total            | 9.04                  | 40.37                      | 49.42 |

Map 2. 15: Proposed Land Use of Haitkandi Union



# 2.11.4 Hinguli Union

Agricultural land has been given the highest priority while preparing the proposed land use plan of Hinguli Union. Out of the total 4382.29 acres of land of this union, the area of 2452.84 acres (55.84%) has been proposed for agricultural purpose. Followed by residential 22.22%, waterbody 6.32%, forest 4.44%, circulation network 3.89%, community facilities 0.31%, educational facilities 0.29%, industrial 0.12%, and commercial 0.16% has been proposed. Table 2. 29 show the proposed land use of Hinguli Union.

Table 2. 29: Proposed Land Use of Hinguli Union

| Serial No. | Proposed Land Use                    | Area (Acre) | Percentage (%) |
|------------|--------------------------------------|-------------|----------------|
| 1          | Administrative