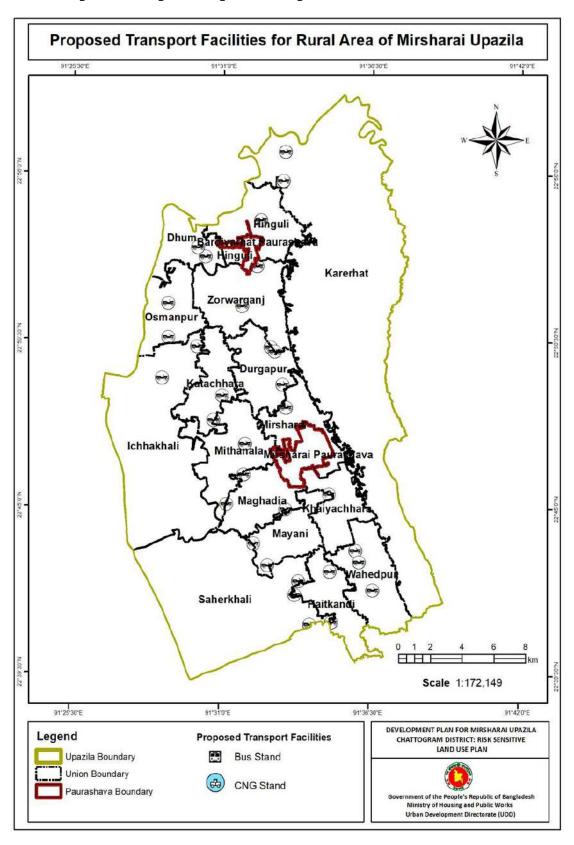

| <b>Land Use Components</b>              | Recommended Standard Provision                           | Remarks       |
|-----------------------------------------|----------------------------------------------------------|---------------|
| Community/Maternity clinic              | 0.60 acre/5000 pop., within 2 km. distance of residents. |               |
| <b>Open Space and Recreation Facili</b> |                                                          |               |
| Stadium/Sports complex                  | 5-10 acres/Upazila                                       | 1 per Upazila |
| Central Park                            | 5-10 acres/Upazila                                       | 1 per Upazila |
| Community/Neighborhood Park             | 1 acre/10,000 pop.                                       |               |
| Playground                              | 3 acres/20,000 pop.                                      |               |
| Cinema hall                             | 1 acre/20,000 pop.                                       |               |
| <b>Community and Social Services</b>    |                                                          |               |
| Eidgah                                  | 0.5 acre/20,000 pop.                                     |               |
| Graveyard/Cremation Ground              | 1 acre/20,000 pop.                                       |               |
| Religious (mosque/temple/ church)       | 0.5 acre/20,000 pop.                                     |               |
| Community center                        | 0.50 acre/20,000 pop.                                    |               |
| Club/Gymnasium                          | 0.10 acre                                                | Optional      |
| <b>Utility Facilities</b>               |                                                          |               |
| Water Supply Treatment Plant            | 1 acre/20,000 pop.                                       |               |
| Solid Waste Disposal Site               | 4-10 acres/Upazila                                       |               |
| Sewerage Treatment Plant                | As per local requirement                                 |               |
| Waste Transfer Station                  | 0.25 acre/station                                        |               |
| Electric Sub-station                    | 0.50 acre/20,000 pop.                                    |               |
| <b>Transportation Facilities</b>        |                                                          |               |
| Bus terminal                            | 1 acre/Paurashava                                        | 1 per Upazila |
| Bus Stand                               | 0.50 acre/Paurashava                                     |               |
| Truck Terminal                          | 1 acre/Paurashava                                        | 1 per Upazila |
| Launch Ghat                             | 1 acre/Paurashava                                        |               |
| Railway Station                         | 4 acres/station                                          |               |
| CNG/Tempo Stand                         | 0.25 acres/stand                                         |               |