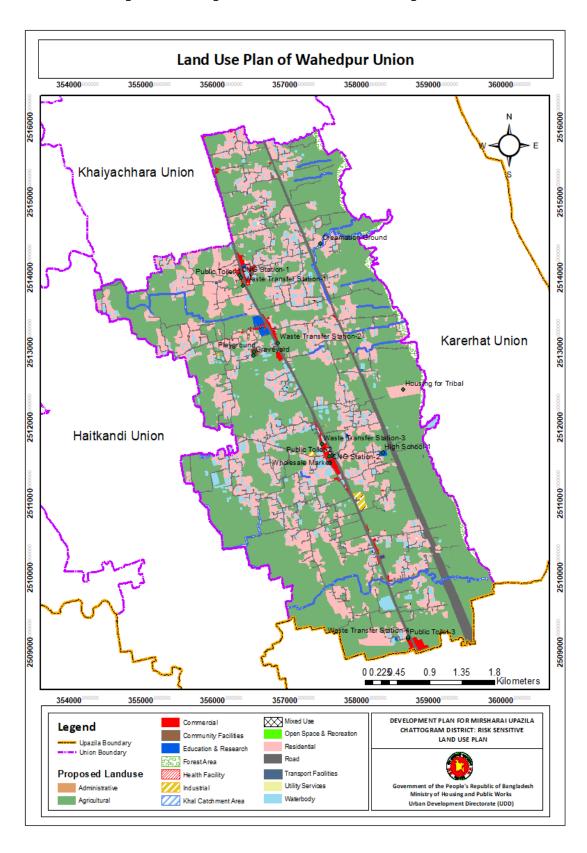

| Proposed<br>Facilities | Union Name       | Mauza Name, J.L. No.,<br>Sheet No. | Plot No.                                               | Area<br>(Acre) |
|------------------------|------------------|------------------------------------|--------------------------------------------------------|----------------|
|                        | Mirsharai Union  | Purba Mithanala_051_002            | 1975                                                   | 0.01           |
|                        | Mithanala Union  | Mithanala Rajapur_061_004          | 11682, 11683                                           | 0.14           |
|                        |                  | Banshkhali_039_000                 | 1120, 1154                                             | 0.10           |
|                        | Osmanpur Union   | Patakot_029_000                    | 308, 309, 310, 311, 312, 313, 314, 315                 | 0.10           |
|                        |                  | Sahebpur_028_002                   | 4014                                                   | 0.15           |
|                        |                  | Domkhali_082_004                   | 8971, 9038, 9034, 8968                                 | 0.13           |
|                        | Saherkhali Union | Saherkhali_081_003                 | 6509, 6522                                             | 0.10           |
|                        |                  | Dakshin Maghadia_080_004           | 3663, 3664, 3665, 3666, 3667, 3676                     | 0.11           |
|                        |                  | Gachhbaria_088_000                 | 2856                                                   | 0.14           |
|                        | Wahedpur Union   | Wahedpur_089_002                   | 4694, 4694                                             | 0.00           |
|                        |                  | Maijgaon_087_002                   | 5102                                                   | 0.08           |
|                        |                  | Wahedpur_089_004                   | 10447, 10441, 10435, 10440, 10442, 10447, 10440, 10442 | 0.17           |
|                        |                  | Maijgaon_087_002                   | 5102                                                   |                |
|                        |                  | Bara Kamaldaha_094_002             | 2950, 2169                                             | 0.13           |
|                        | 7                | Dewanpur_017_000                   | 1346, 1334                                             | 0.19           |
|                        | Zorwarganj Union | Sonapahar_013_002                  | 1894, 1892, 1895, 1897, 1858                           | 0.23           |

Map 2. 8: Proposed Utility Services for Rural Area in Mirsharai Upazila

## 2.7.7 Proposals for Transport Facilities

Under transport facilities, both transport and communication services are considered. This category includes, bus terminal/stand, filling station, garage, passenger shed, ticket counter, transport office, etc. Considering the future travel demands of the coming 20 years, different facilities have been proposed to support the transportation system in Mirsharai Upazila.