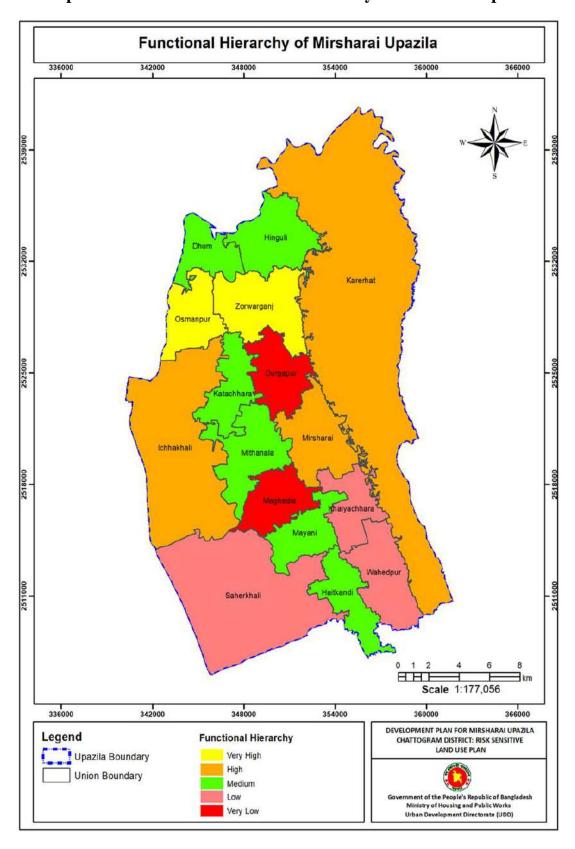

#### 2.4 Functional Hierarchy of Mirsharai Upazila

In this section, an attempt has been made to identify the hierarchical orders of rural services union wise and find out the functional gaps. The existing pattern of rural services in Mirsharai is the result of economic and political exigencies. In this study, for identifying the functional hierarchy of union wise, several services forming into three orders have been taken consideration (vide Table 2. 3).

Source: Physical Feature Survey, 2018

After identification of order wise rural services, the questionnaire was prepared and detail data of functional rural services has been collected from field survey. The significance of each rural service differs because its status is determined by the level of services. Beside all the services are not equally distributed throughout the union. The value of each service is determined in terms of the level of services. On the basis of weighted value of each rural service, the score value of each union has been calculated order wise and grouped into five categories of hierarchy based on the total score values scored by them (vide Table 2. 4).

Map 2. 1: Existing Land Use Scenario of Rural Area in Mirsharai Upazila

Table 2. 4: Union Wise Functional Hierarchy of Services in Mirsharai Upazila

| III. an Nama       |           | Services              |                       |       |           |
|--------------------|-----------|-----------------------|-----------------------|-------|-----------|
| Union Name         | 1st Order | 2 <sup>nd</sup> Order | 3 <sup>rd</sup> Order | Total | Hierarchy |
| Dhum Union         | 300       | 256                   | 12                    | 568   | Medium    |
| Durgapur Union     | 165       | 120                   | 0                     | 285   | Very Low  |
| Haitkandi Union    | 258       | 188                   | 9                     | 455   | Medium    |
| Hinguli Union      | 205       | 334                   | 18                    | 557   | Medium    |
| Ichhakhali Union   | 370       | 328                   | 6                     | 704   | High      |
| Karerhat Union     | 335       | 324                   | 12                    | 671   | High      |
| Katachhara Union   | 317       | 224                   | 21                    | 562   | Medium    |
| Khaiyachhara Union | 256       | 164                   | 12                    | 432   | Low       |
| Mayani Union       | 312       | 230                   | 27                    | 569   | Medium    |
| Mirsharai Union    | 242       | 366                   | 24                    | 632   | High      |
| Mithanala Union    | 211       | 310                   | 18                    | 539   | Medium    |
| Maghadia Union     | 166       | 108                   | 0                     | 274   | Very Low  |
| Osmanpur Union     | 1102      | 1840                  | 9                     | 2951  | Very High |
| Saherkhali Union   | 224       | 190                   | 6                     | 420   | Low       |
| Wahedpur Union     | 278       | 152                   | 6                     | 436   | Low       |
| Zorwarganj Union   | 430       | 352                   | 45                    | 827   | Very High |

Source: Field Survey, 2018

The spatial distribution of rural services in Mirsharai Upazila is quite uneven. Table 2. 4 shows that Osmanpur Union scored maximum value 2951 (Very High) followed by Ichhakhali Union scored 704 (High), Mayani Union scored 569 (Medium), Wahedpur Union scored 436 (Low) and Maghadia Union scored 274 (Very Low).

It is clear from above discussion that some unions are poor or moderately served in respect of some functions, and it also indicates where and which functions are required. On the basis of functional hierarchy, Maghadia and Durgapur Union are very low category than other union. These unions served less rural services and need services that are more rural. Union wise functional hierarchy of Mirsharai Upazila is presented in Map 2. 2.