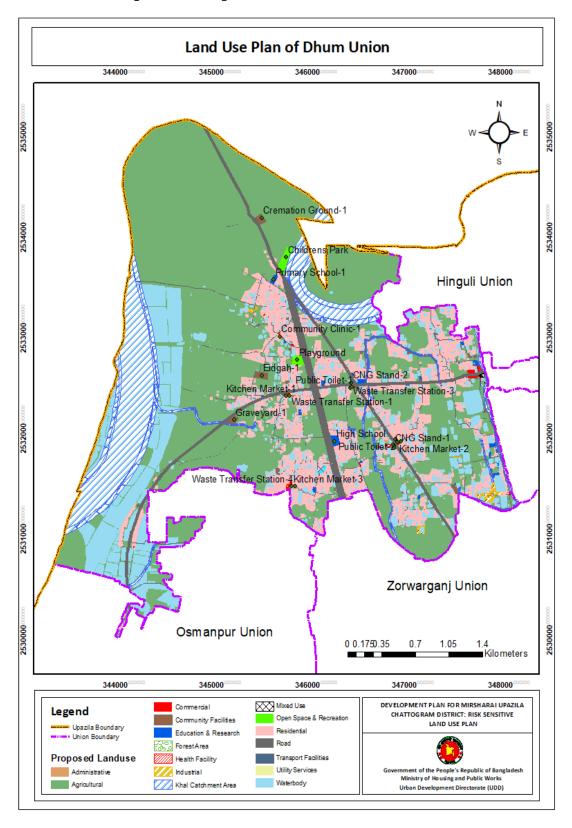

| 2.8    | Road Network Development Plan            | 38  |
|--------|------------------------------------------|-----|
| 2.8.1  | Existing Condition of Rural Road Network | 38  |
| 2.8.2  | Proposed Rural Road Network              | 39  |
| 2.8.3  | Affected Structures Due to Road Widening | 42  |
| 2.9    | Drainage Network Management Plan         | 43  |
| 2.9.1  | Existing Drainage Condition              | 43  |
| 2.9.2  | Plan for Drainage Management             | 43  |
| 2.10   | Environmental Management Plan            | 45  |
| 2.10.  | 1 Existing Environment Condition         | 45  |
| 2.10.  | 2 Existing Ecological Condition          | 45  |
| 2.10.  | 3 Plans for Environmental Management     | 45  |
| 2.11   | Union Wise Proposed Land Use             | 47  |
| 2.11.  | 1 Dhum Union                             | 47  |
| 2.11.  | 2 Durgapur Union                         | 51  |
| 2.11.  | 3 Haitkandi Union                        | 55  |
| 2.11.  | 4 Hinguli Union                          | 59  |
| 2.11.  | 5 Ichhakhali Union                       | 63  |
| 2.11.  | 6 Karerhat Union                         | 67  |
| 2.11.  | 7 Katachhara Union                       | 70  |
| 2.11.  | 8 Khaiyachhara Union                     | 74  |
| 2.11.  | 9 Maghadia Union                         | 77  |
| 2.11.  | 10 Mayani Union                          | 81  |
| 2.11.  | 11 Mirsharai Union                       | 86  |
| 2.11.  | 12 Mithanala Union                       | 89  |
| 2.11.  | 13 Osmanpur Union                        | 92  |
| 2.11.  | 14 Saherkhali Union                      | 96  |
| 2.11.  | 15 Wahedpur Union                        | 101 |
| 2.11.  | 16 Zorwarganj Union                      | 105 |
| СНАРТЕ | R 03: PERMITTED AND CONDITIONAL USE      | 109 |
| 3.1    | Introduction                             | 109 |
|        | Development Control in Rural Area        |     |
|        | Land Use Zoning                          |     |
|        | Classification of Land Use Zoning        |     |