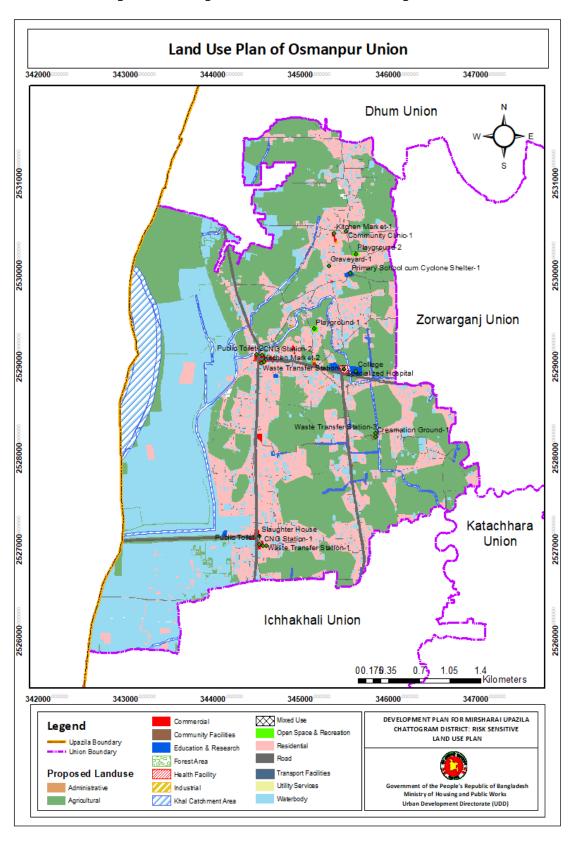

Table 2. 58: Proposed Road Network in Osmanpur Union

| Road Type        | Propo                 | Total                      |       |
|------------------|-----------------------|----------------------------|-------|
|                  | New<br>(Length in km) | Widening<br>(Length in km) |       |
| Regional Highway | 2.25                  |                            | 2.25  |
| Union Road       |                       | 6.40                       | 6.40  |
| Upazila Road     |                       | 2.15                       | 2.15  |
| Village Road     |                       | 13.68                      | 13.68 |
| Total            | 2.25                  | 22.23                      | 24.48 |

Source: GIS Database, MUDP (2017-2037)

Map 2. 25: Proposed Land Use of Osmanpur Union



#### 2.11.14 Saherkhali Union

Agricultural land has been given the highest priority while preparing the proposed land use plan of Saherkhali Union. The area of 1449.18 acre of land (38.32%) has been proposed for agricultural use purpose. Proposed land use in this union followed by waterbody 30.84%, residential 20.91%, circulation network 3.36%, educational facilities 0.23%, commercial 0.20%, community facilities 0.19%, industrial 0.05% and health facilities 0.04%. Table 2. 59 show the proposed land use of Saherkhali Union.

Table 2. 59: Proposed Land Use of Saherkhali Union

| Serial No. | Proposed Land Use         | Area (Acre) | Percentage (%) |
|------------|---------------------------|-------------|----------------|
| 1          | Administrative            | 0.27        | 0.01