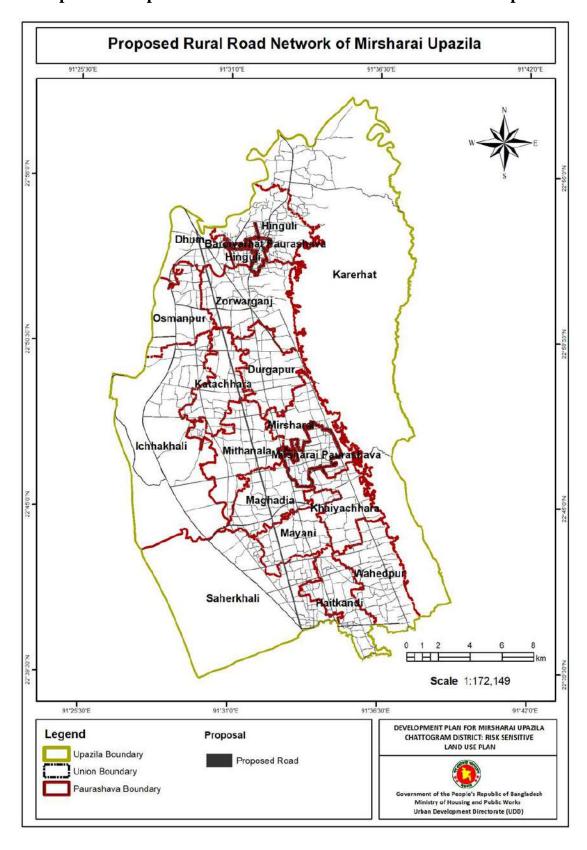

| 2.8    | Road Network Development Plan            | 38  |
|--------|------------------------------------------|-----|
| 2.8.1  | Existing Condition of Rural Road Network | 38  |
| 2.8.2  | Proposed Rural Road Network              | 39  |
| 2.8.3  | Affected Structures Due to Road Widening | 42  |
| 2.9    | Drainage Network Management Plan         | 43  |
| 2.9.1  | Existing Drainage Condition              | 43  |
| 2.9.2  | Plan for Drainage Management             | 43  |
| 2.10   | Environmental Management Plan            | 45  |
| 2.10.  | 1 Existing Environment Condition         | 45  |
| 2.10.  | 2 Existing Ecological Condition          | 45  |
| 2.10.  | 3 Plans for Environmental Management     | 45  |
| 2.11   | Union Wise Proposed Land Use             | 47  |
| 2.11.  | 1 Dhum Union                             | 47  |
| 2.11.  | 2 Durgapur Union                         | 51  |
| 2.11.  | 3 Haitkandi Union                        | 55  |
| 2.11.  | 4 Hinguli Union                          | 59  |
| 2.11.  | 5 Ichhakhali Union                       | 63  |
| 2.11.  | 6 Karerhat Union                         | 67  |
| 2.11.  | 7 Katachhara Union                       | 70  |
| 2.11.  | 8 Khaiyachhara Union                     | 74  |
| 2.11.  | 9 Maghadia Union                         | 77  |
| 2.11.  | 10 Mayani Union                          | 81  |
| 2.11.  | 11 Mirsharai Union                       | 86  |
| 2.11.  | 12 Mithanala Union                       | 89  |
| 2.11.  | 13 Osmanpur Union                        | 92  |
| 2.11.  | 14 Saherkhali Union                      | 96  |
| 2.11.  | 15 Wahedpur Union                        | 101 |
| 2.11.  | 16 Zorwarganj Union                      | 105 |
| СНАРТЕ | R 03: PERMITTED AND CONDITIONAL USE      | 109 |
| 3.1    | Introduction                             | 109 |
|        | Development Control in Rural Area        |     |
|        | Land Use Zoning                          |     |
|        | Classification of Land Use Zoning        |     |