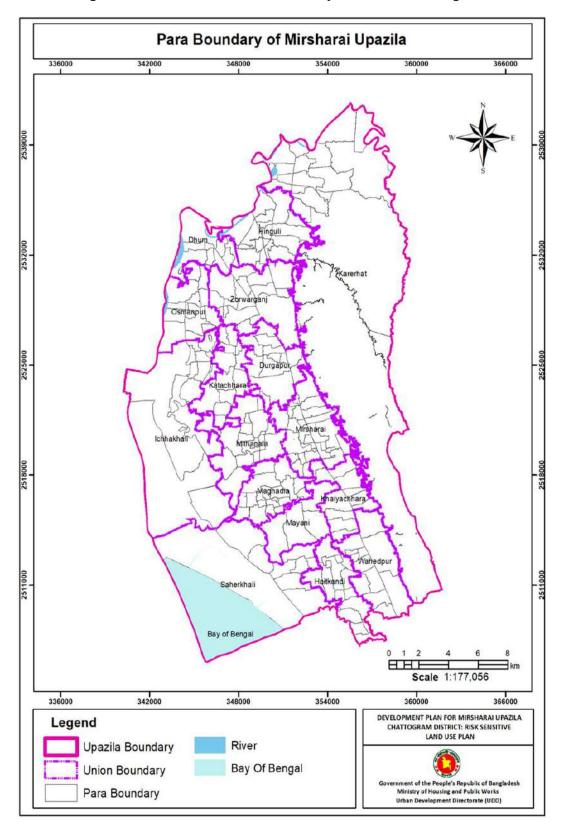

#### 1.4 Coverage Area of the Rural Area Plan

The sixteen unions of Mirsharai Upazila are considered as the jurisdiction of Rural Area Plan. According to the GIS database, the Rural Area Plan of Mirsharai Upazila covers total an area of 119581.19 acres (483.93 sq.km.) of land. Map 1. 1 shows the administrative boundary of the Rural Area Plan. Table 1. 1 shows the administrative boundary, existing and projected population of the Rural Area Plan.

Map 1. 1: Administrative Boundary of Mirsharai Upazila

Table 1. 1: Administrative Boundary of the Rural Area of Mirsharai Upazila

| Union Name         | Area<br>(Acre) | Area (sq.km.) | Existing Population (BBS, 2011) | Projected Population (2037) |
|--------------------|----------------|---------------|---------------------------------|-----------------------------|
| Dhum Union         | 3006.50        | 12.17         | 16770                           | 20471                       |
| Durgapur Union     | 3806.43        | 15.40         | 21128                           | 25791                       |
| Haitkandi Union    | 3527.04        | 14.27         | 19051                           | 23256                       |
| Hinguli Union      | 4382.29        | 17.73         | 29133                           | 35563                       |
| Ichhakhali Union   | 14932.22       | 60.43         | 27980                           | 34155                       |
| Karerhat Union     | 37896.94       | 153.36        | 35467                           | 43295                       |
| Katachhara Union   | 3447.28        | 13.95         | 23596                           | 28804                       |
| Khaiyachhara Union | 3250.44        | 13.15         | 23423                           | 28593                       |
| Mayani Union       | 3241.34        | 13.12         | 18285                           | 22321                       |
| Mirsharai Union    | 3123.74        | 12.64         | 16828                           | 20542                       |
| Mithanala Union    | 4915.97        | 19.89         | 23109                           | 28209                       |
| Maghadia Union     | 3503.83        | 14.18         | 23406                           | 28572                       |
| Osmanpur Union     | 3737.19        | 15.12         | 14645                           | 17877                       |
| Saherkhali Union   | 16122.48       | 65.25         | 16912                           | 20645                       |
| Wahedpur Union     | 4877.84        | 19.74         | 24981                           | 30495                       |
| Zorwarganj Union   | 5805.44        | 23.49         | 36182                           | 44168                       |
| Total Area         | 119576.97      | 483.91        | 370896                          | 452756                      |