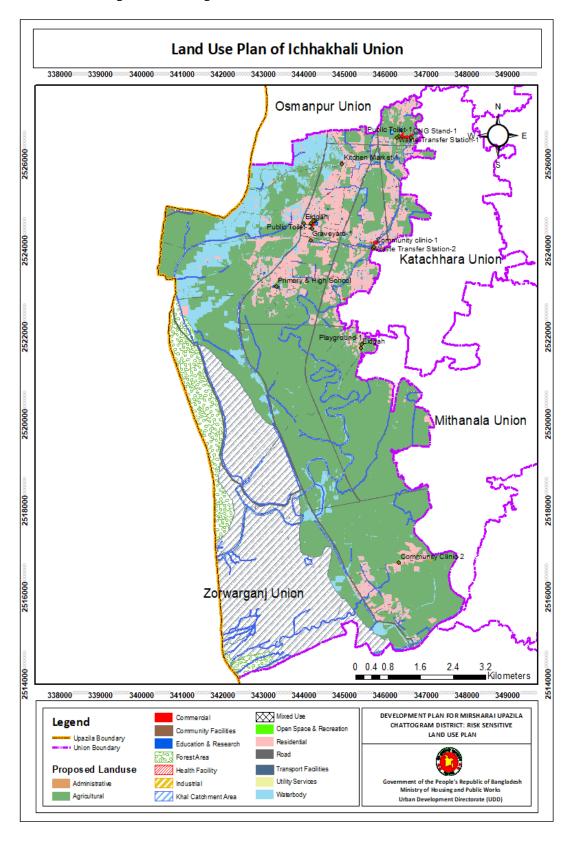

nion has been shown in Table 2. 34.

Table 2. 34: Proposed Road Network in Ichhakhali Union

| Road Type        | Propo                 | Total                      |       |
|------------------|-----------------------|----------------------------|-------|
|                  | New<br>(Length in km) | Widening<br>(Length in km) |       |
| Regional Highway | 11.27                 |                            | 11.27 |
| Union Road       |                       | 5.37                       | 5.37  |
| Upazila Road     | 2.01                  | 5.85                       | 7.85  |
| Village Road     | 7.84                  | 33.94                      | 41.78 |
| Total            | 21.12                 | 45.16                      | 66.28 |

Map 2. 17: Proposed Land Use of Ichhakhali Union



#### 2.11.6 Karerhat Union

Karerhat Union is mainly hilly area. Out of total 37896.94 acres of land of this union, 29753.92 acres (78.44%) of land of this union has been proposed for forest purpose. Agricultural area has been proposed which covers 4363.21 acres (11.50%) of land. Followed by residential 3.53%, waterbody 2.39%, circulation network 0.72%, commercial 0.04%, community facilities 0.06%, educational facilities 0.02% and health facilities 0.002% has been proposed. Table 2. 35 show the proposed land use of Karerhat Union.

Table 2. 35: Proposed Land Use of Karerhat Union

| Serial No. | Proposed Land Use                      | Area (Acre) | Percentage (%) |
|------------|----------------------------------------|-------------|----------------|
| 1          | Administrative