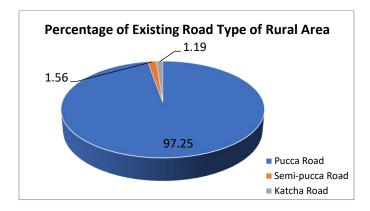

# **List of Figures**

| Figure 2. 1: Existing Road Type Status of Rural Area in Mirsharai Upazila | 38 |
|---------------------------------------------------------------------------|----|
| Figure 2. 3: Affected Structures due to Road Widening (Rural Area)        | 42 |