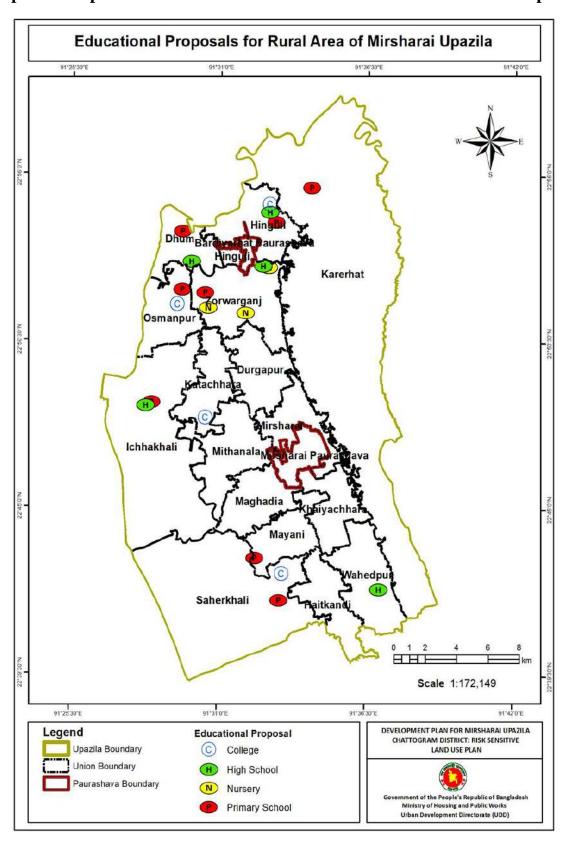

#### 2.7.1 Proposals for Education and Research

Educational and Research zone refers to mainly education and research and other social service facilities. Considering the local people demand from the PRA and based on the planning standards, numbers of 26

educational facilities have been proposed for the rural area of Mirsharai Upazila. Among these proposals, there are 3 nurseries, 10 primary schools, 2 primary cum high schools, 7 high schools, and 4 colleges. Detail lists of proposed educational facilities (including mauza wise plot schedule) for the rural area of Mirsharai Upazila is presented in Table 2. 7. Map 2. 3 illustrate the proposed location of education and research facilities for rural area in Mirsharai Upazila.

Source: GIS Database, MUDP (2017-2037)

Map 2. 3: Proposed Educational Facilities for Rural Area in Mirsharai Upazila