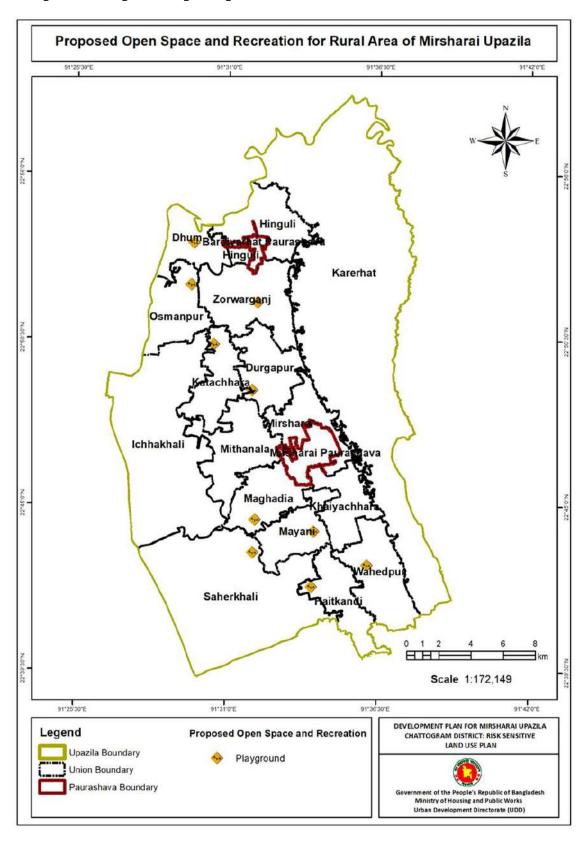

8, 709, 1806, 1807, 647, 653                                                                                              | 1.68           |
|                        | Zorwarganj<br>Union               | Sonapahar_013_004                  | 5523, 5338, 5327, 5337, 5330, 5334, 5336, 5332, 5333, 5331, 5335, 5256, 5134                                                                                                  | 1.25           |
| Children<br>Park       | Dhum Union   Mobarakghona_034_001 |                                    | 822, 823, 836, 838, 839, 840, 841, 842, 843, 844, 845, 846, 847, 848, 850, 851, 852, 863, 921, 922, 923, 924, 925, 926, 927, 928, 929, 930, 931, 932, 933, 935, 936, 938, 939 | 4.57           |

Map 2. 6: Proposed Open Space and Recreation Facilities for Rural Area



## 2.7.5 Proposals for Community Facilities

All community facilities, including funeral places (i.e. graveyards, cremation grounds) and other religious uses denoted as community facilities. Considering the local people demand from PRA, community facilities have been prosed for the rural area of Mirsharai Upazila. Among these proposals, there are 1 community center, 8 eidgahs, 15 graveyards, and 13 cremation grounds. **Error! Not a valid bookmark self-reference.** shows the mauza wise plot schedule of proposed community facilities for rural area of Mirsharai Upazila. Map 2. 7 show the proposed location of community facilities for rural area in Mirsharai Upazila.

**Table 2. 11: List of Proposals for Community Facilities** 

| Proposed<br>Facilities | Union Name            | Mauza Name, J