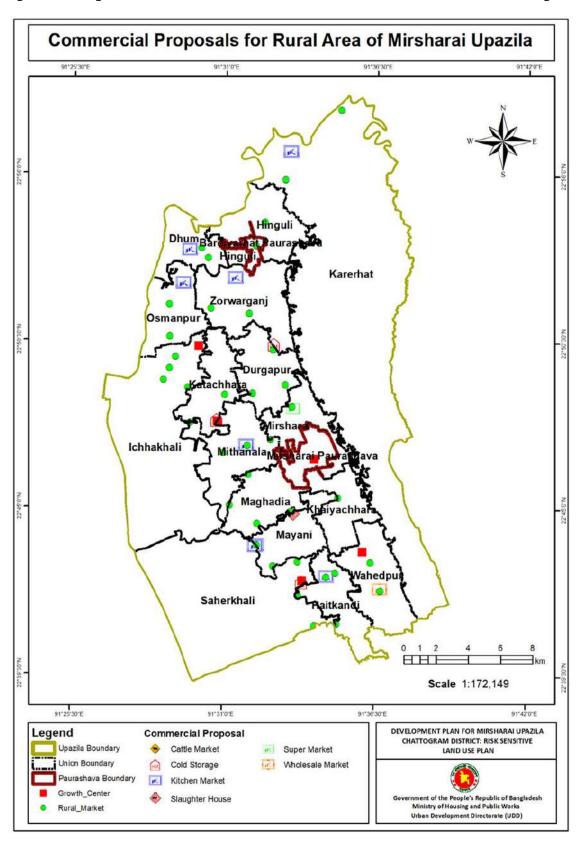

#### 2.7.2 Proposals for Commercial Facilities

The land used for commercial activities is considered as commercial land use. These activities include the buying and selling of goods and services in retail businesses, wholesale buying and selling, financial establishments, and wide variety of services that are broadly classified as "Business". Commercial land includes established markets and areas earmarked for markets. In Mirsharai Upazila, there already exists in 44 growth centers/hat bazars.

To meet the local peoples, demand from PRA and based on the planning standards, number of 25 commercial facilities have been proposed for the rural area of Mirsharai Upazila. Among these proposals, there are 19 kitchen markets, 3 cold storages, 1 slaughter house, 1 super market, and 1 wholesale market. Detail mauza wise plot schedule of the proposed commercial facilities for the rural area is presented in Table 2. 8. Map 2. 4 show the proposed location of commercial facilities for rural area in Mirsharai Upazila.

Table 2. 8: List of Proposals for Commercial Facilities

| Proposed<br>Facilities | Union Name          | Mauza Name, J.L. No.,<br>Sheet No. | Plot No.                                              | Area<br>(Acre) |
|------------------------|---------------------|------------------------------------|-------------------------------------------------------|----------------|
|                        |                     | Mobarakghona_034_002               | 2300, 2305, 2340, 2348, 2349, 2350, 2351              | 0.23           |
|                        | Dhum Union          | Dhum_023_001                       | 658, 660, 663, 664, 666                               |                |
|                        | Dium Onion          | Dhum_023_003                       | 8140, 8141, 8142, 8143, 8144,<br>8145, 8147           | 0.43           |
|                        |                     | Dhum_023_003                       | 6343, 6344, 6345, 6346                                | 0.15           |
|                        | Durgapur Union      | Durgapur_052_002                   | 4374, 4375, 4376, 4364, 4378                          | 0.32           |
|                        | Durgapur Omon       | Janarddanpur_045_000               | 210, 211, 252, 255, 256                               | 0.29           |
| Kitchen                | Haitkandi Union     | Haitkandi_084_003                  | 3224, 3225, 3226, 3239, 3240, 3241, 3242, 3243, 3252  | 0.35           |
| Market                 |                     | Dakshin<br>Muradpur_083_001        | 211, 212, 213, 214, 295, 296, 297, 298, 299, 301, 251 | 0.40           |
|                        | Hinguli Union       | Azamnagar_021_002                  | 3912, 3928, 3929, 3930, 3931, 3932, 3934, 3938, 3933  | 0.52           |
|                        |                     | Uttar Ichhakhali_041_007           | 14515, 14708, 14510, 14513, 14509, 14564, 14511       | 0.22           |
|                        | Ichhakhali<br>Union | Uttar Ichhakhali_041_004           | 5458, 5459                                            |                |
|                        | Cinon               | Uttar Ichhakhali_041_005           | 8002, 8003, 8004, 8005, 8006, 8007, 8008, 8014        | 0.48           |
|                        | Karerhat Union      | Baraia_005_000                     | 36, 30, 915, 31, 330                                  | 0.23           |

| Proposed Facilities | Union Name          | Mauza Name, J.L. No.,<br>Sheet No. | Plot No.                                                                           | Area<br>(Acre) |  |
|---------------------|---------------------|------------------------------------|------------------------------------------------------------------------------------|----------------|--|
|                     | Katachhara<br>Union | Baman Sundar_062_002               | 2019, 2020, 2021, 2030, 2031,<br>2032, 2033, 2034                                  | 0.18           |  |
|                     |                     | Paschim<br>Mithanala_064_000       | 874, 880                                                                           | 0.16           |  |
|                     |                     | Bariakhali_065_002                 | 4596, 4597, 4600, 4601                                                             | 0.47           |  |
|                     | Mayani Union        | Paschim Mayani_079_004             | 7180, 7156, 7177, 7245, 7246, 7255, 7031, 7178                                     | 0.21           |  |
|                     | Mithanala<br>Union  | Mithanala<br>Rajapur_061_004       | 11679, 11680, 11681, 11682, 11683                                                  | 0.35           |  |
|                     | Osmanpur            | Brindabanpur_033_000               | 836, 837, 868, 869, 1050                                                           | 0.34           |  |
|                     | Union               | Patakot_029_000                    | 273, 274, 275, 276, 297, 298, 299, 300, 309, 310, 313, 314                         | 0.51           |  |
|                     | Saherkhali<br>Union | Dakshin<br>Maghadia_080_004        | 3665, 3667, 3671, 3672, 3678, 3673, 3674, 3675, 3676, 3677, 3679, 3680, 3747, 3708 | 0.44           |  |
|                     | Zorwarganj<br>Union | Paragalpur_018_000                 | 611, 627, 1412, 1413, 1417, 1418, 1419, 1613                                       | 0.57           |  |
|                     |                     | Imampur_019_000                    | 764, 765                                                                           |                |  |
|                     | Katachhara<br>Union | Baman Sundar_062_002               | 2006, 2007, 2005, 2004                                                             | 0.13           |  |
| Cold<br>Storage     | Saherkhali<br>Union | Saherkhali_081_003                 | 6470, 6471, 6472, 6507, 6508                                                       | 0.25           |  |
| Storage             | Zorwarganj<br>Union | Sonapahar_013_007                  | 11246, 11244, 11243, 11242, 11239, 11240, 11237, 11238, 11236, 11338, 11339, 12069 | 1.60           |  |
| Slaughter<br>House  | Osmanpur<br>Union   | Banshkhali_039_000                 | 1130, 1131, 1132, 1135, 1136, 1137, 1138                                           | 0.29           |  |
| Super<br>Market     | Mirsharai Union     | Purba Mithanala_051_002            | 1975, 1984, 1978, 1976, 2137, 2136, 3003, 2134, 2135, 2133                         | 0.69           |  |
| Wholesale<br>Market | Wahedpur<br>Union   | Wahedpur_089_004                   | 10435, 10452, 10453, 10454, 10455, 10456, 10457, 10458, 10459, 10460, 10461, 10467 | 0.90           |  |
|                     |                     | Khajuria_090_000                   | 341                                                                                |                |  |

Source: GIS Database, MUDP (2017-2037)

Map 2. 4: Proposed Commercial Facilities for Rural Area in Mirsharai Upazila