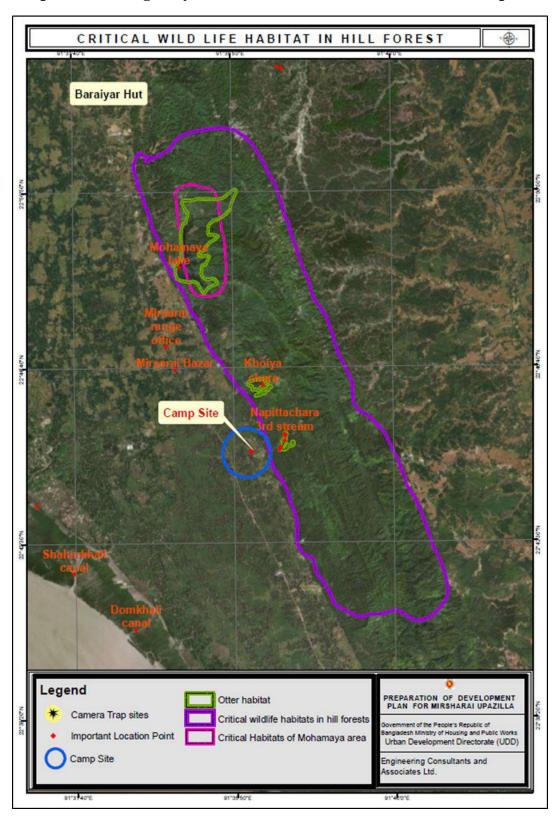

| 2.8    | Road Network Development Plan            | 38  |
|--------|------------------------------------------|-----|
| 2.8.1  | Existing Condition of Rural Road Network | 38  |
| 2.8.2  | Proposed Rural Road Network              | 39  |
| 2.8.3  | Affected Structures Due to Road Widening | 42  |
| 2.9    | Drainage Network Management Plan         | 43  |
| 2.9.1  | Existing Drainage Condition              | 43  |
| 2.9.2  | Plan for Drainage Management             | 43  |
| 2.10   | Environmental Management Plan            | 45  |
| 2.10.  | 1 Existing Environment Condition         | 45  |
| 2.10.  | 2 Existing Ecological Condition          | 45  |
| 2.10.  | 3 Plans for Environmental Management     | 45  |
| 2.11   | Union Wise Proposed Land Use             | 47  |
| 2.11.  | 1 Dhum Union                             | 47  |
| 2.11.  | 2 Durgapur Union                         | 51  |
| 2.11.  | 3 Haitkandi Union                        | 55  |
| 2.11.  | 4 Hinguli Union                          | 59  |
| 2.11.  | 5 Ichhakhali Union                       | 63  |
| 2.11.  | 6 Karerhat Union                         | 67  |
| 2.11.  | 7 Katachhara Union                       | 70  |
| 2.11.  | 8 Khaiyachhara Union                     | 74  |
| 2.11.  | 9 Maghadia Union                         | 77  |
| 2.11.  | 10 Mayani Union                          | 81  |
| 2.11.  | 11 Mirsharai Union                       | 86  |
| 2.11.  | 12 Mithanala Union                       | 89  |
| 2.11.  | 13 Osmanpur Union                        | 92  |
| 2.11.  | 14 Saherkhali Union                      | 96  |
| 2.11.  | 15 Wahedpur Union                        | 101 |
| 2.11.  | 16 Zorwarganj Union                      | 105 |
| СНАРТЕ | R 03: PERMITTED AND CONDITIONAL USE      | 109 |
| 3.1    | Introduction                             | 109 |
|        | Development Control in Rural Area        |     |
|        | Land Use Zoning                          |     |
|        | Classification of Land Use Zoning        |     |