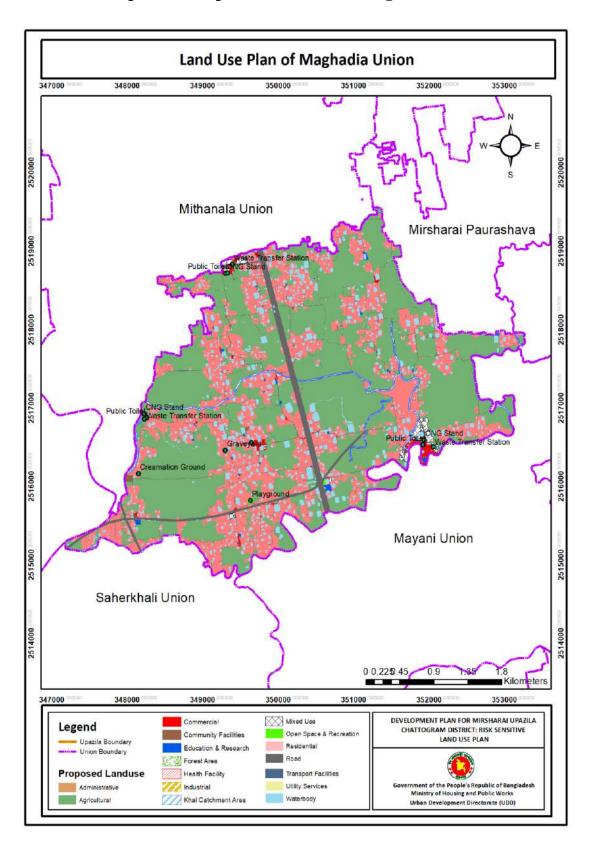

Table 2. 5: List of Major Union Wise Problems of Mirsharai Upazila Compiled from PRA

| Serial<br>No. | Problems                                             | Union Name                                                                                                                                               |
|---------------|------------------------------------------------------|----------------------------------------------------------------------------------------------------------------------------------------------------------|
| 01            | Narrow road, poor condition and missing link of road | All union                                                                                                                                                |
| 02            | Water logging                                        | All union                                                                                                                                                |
| 03            | Drainage problem and Khal re-excavation              | All union                                                                                                                                                |
| 04            | Community clinic                                     | All Union                                                                                                                                                |
| 05            | Scarcity of pure drinking water                      | Dhum, Haitkandi, Ichhakhali, Karerhat, Katachhara, Maghadia, Mayani, Mirsharai, Mithanala, Osmanpur, Saherkhali, Wahedpur, Zorwarganj (13 Unions)        |
| 06            | Sanitation problem                                   | Dhum, Haitkandi, Ichhakhali, Karerhat, Katachhara, Maghadia, Mayani, Mirsharai (8 Unions)                                                                |
| 07            | Waste management problem                             | Dhum, Haitkandi, Hinguli, Karerhat, Katachhara, Mirsharai, Saherkhali, Wahedpur, Zorwarganj (9 Unions)                                                   |
| 08            | Public toilet                                        | Dhum, Hinguli, Ichhakhali, Karerhat, Katachhara, Maghadia, Mayani, Mirsharai, Saherkhali (9 Unions)                                                      |
| 09            | CNG stand                                            | Haitkandi, Ichhakhali, Osmanpur, Katachhara, Zorwarganj,<br>Mirsharai, Mithanala, Saherkhali, Dhum, Karerhat (12 Unions)                                 |
| 10            | Bus stand                                            | Ichhakhali, Karerhat (2 Unions)                                                                                                                          |
| 11            | Playground and park                                  | Dhum, Durgapur, Haitkandi, Hinguli, Ichhakhali, Karerhat, Katachhara, Maghadia, Mayani, Mirsharai, Mithanala, Osmanpur, Saherkhali, Wahedpur (14 Unions) |
| 12            | Graveyard/Cremation ground                           | Dhum, Haitkandi, Hinguli, Ichhakhali, Karerhat, Katachhara, Maghadia, Mayani, Mirsharai, Mithanala, Osmanpur, Wahedpur, Zorwarganj (13 Unions)           |
| 13            | Eidgah                                               | Dhum, Haitkandi, Hinguli, Ichhakhali, Karerhat, Katachhara, Maghadia, Mayani, Mirsharai, Mithanala, Osmanpur, Wahedpur, Zorwarganj (13 Unions)           |

| Serial<br>No. | Problems                                   | Union Name                                                                                                                                 |  |
|---------------|--------------------------------------------|--------------------------------------------------------------------------------------------------------------------------------------------|--|
| 14            | Union Parishad office                      | Hinguli, Khaiyachhara, Zorwarganj (3 Unions)                                                                                               |  |
| 15            | Fixed place of kitchen market/super market | Dhum, Durgapur, Ichhakhali, Karerhat, Maghadia, Mirsharai, Mithanala (7 Unions)                                                            |  |
| 16            | Cattle market                              | Hinguli, Mithanala (2 Union)                                                                                                               |  |
| 17            | Slaughter house                            | Hinguli, Ichhakhali, Katachhara, Mirsharai, Mithanala (5 Unions)                                                                           |  |
| 18            | Cold storage                               | Katachhara, Saherkhali (2 Unions)                                                                                                          |  |
| 19            | Community center                           | Haitkandi, Ichhakhali, Katachhara, Maghadia, Mirsharai (5 Unions)                                                                          |  |
| 20            | Cyclone shelter                            | Haitkandi, Hinguli, Katachhara, Maghadia, Mayani, Osmanpur, Saherkhali (7 Unions)                                                          |  |
| 21            | Cluster village                            | Dhum, Durgapur, Hinguli, Ichhakhali, Karerhat, Katachhara, Mayani, Mirsharai, Saherkhali, Wahedpur, Zorwarganj (11 Unions)                 |  |
| 22            | Primary school                             | Durgapur, Karerhat, Haitkandi, Hinguli, Khaiyachhara, Mayani, Mirsharai, Mithanala, Osmanpur, Wahedpur, Saherkhali, Zorwarganj (12 Unions) |  |
| 23            | Secondary school                           | Haitkandi, Karerhat, Hinguli, Ichhakhali, Katachhara, Maghadia, Mayani, Mithanala, Osmanpur, Saherkhali, Wahedpur, Zorwarganj (12 Unions)  |  |
| 24            | College                                    | Haitkandi, Karerhat, Ichhakhali, Katachhara, Mithanala, Saherkhali, Zorwarganj (7 Unions)                                                  |  |
| 25            | Vocational Training Center                 | Haitkandi, Karerhat, Ichhakhali, Katachhara, Maghadia, Mithanala, Osmanpur, Saherkhali, Zorwarganj (9 Unions)                              |  |
| 26            | Unplanned housing                          | Durgapur, Haitkandi, Hinguli, Ichhakhali, Katachhara, Maghadia, Mayani, Mirsharai, Mithanala, Wahedpur, Osmanpur, Saherkhali (12 Unions)   |  |
| 27            | Handicraft and cottage industry            | Haitkandi, Karerhat, Saherkhali, Zorwarganj (4 Unions)                                                                                     |  |