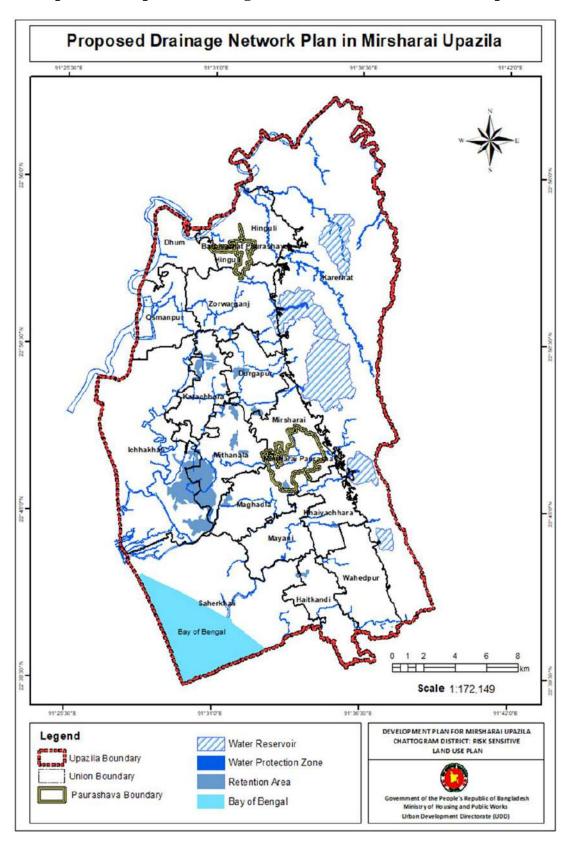

| 2.8    | Road Network Development Plan            | 38  |
|--------|------------------------------------------|-----|
| 2.8.1  | Existing Condition of Rural Road Network | 38  |
| 2.8.2  | Proposed Rural Road Network              | 39  |
| 2.8.3  | Affected Structures Due to Road Widening | 42  |
| 2.9    | Drainage Network Management Plan         | 43  |
| 2.9.1  | Existing Drainage Condition              | 43  |
| 2.9.2  | Plan for Drainage Management             | 43  |
| 2.10   | Environmental Management Plan            | 45  |
| 2.10.  | 1 Existing Environment Condition         | 45  |
| 2.10.  | 2 Existing Ecological Condition          | 45  |
| 2.10.  | 3 Plans for Environmental Management     | 45  |
| 2.11   | Union Wise Proposed Land Use             | 47  |
| 2.11.  | 1 Dhum Union                             | 47  |
| 2.11.  | 2 Durgapur Union                         | 51  |
| 2.11.  | 3 Haitkandi Union                        | 55  |
| 2.11.  | 4 Hinguli Union                          | 59  |
| 2.11.  | 5 Ichhakhali Union                       | 63  |
| 2.11.  | 6 Karerhat Union                         | 67  |
| 2.11.  | 7 Katachhara Union                       | 70  |
| 2.11.  | 8 Khaiyachhara Union                     | 74  |
| 2.11.  | 9 Maghadia Union                         | 77  |
| 2.11.  | 10 Mayani Union                          | 81  |
| 2.11.  | 11 Mirsharai Union                       | 86  |
| 2.11.  | 12 Mithanala Union                       | 89  |
| 2.11.  | 13 Osmanpur Union                        | 92  |
| 2.11.  | 14 Saherkhali Union                      | 96  |
| 2.11.  | 15 Wahedpur Union                        | 101 |
| 2.11.  | 16 Zorwarganj Union                      | 105 |
| СНАРТЕ | R 03: PERMITTED AND CONDITIONAL USE      | 109 |
| 3.1    | Introduction                             | 109 |
|        | Development Control in Rural Area        |     |
|        | Land Use Zoning                          |     |
|        | Classification of Land Use Zoning        |     |