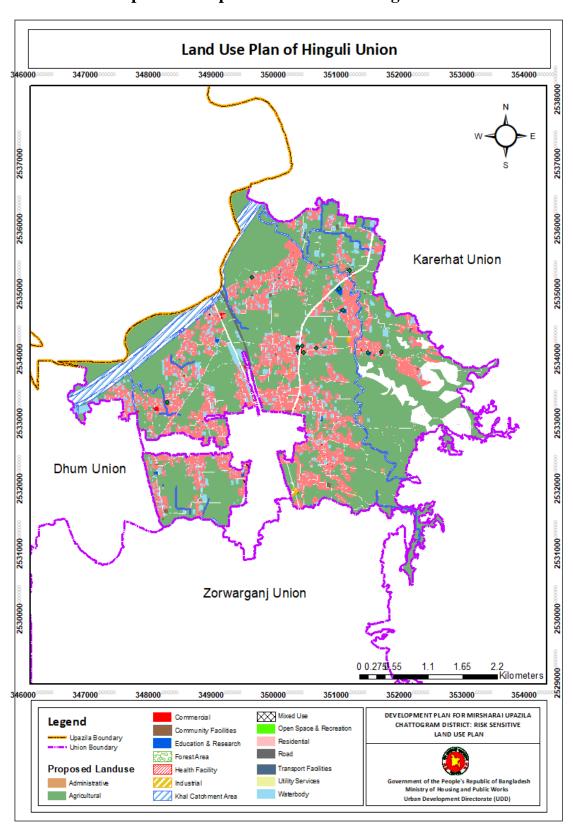

guli Union has been shown in Table 2. 31.

Table 2. 31: Proposed Road Network in Hinguli Union

| Road Type        | Propo                 | Total                      |       |
|------------------|-----------------------|----------------------------|-------|
|                  | New<br>(Length in km) | Widening<br>(Length in km) |       |
| Regional Highway | 0.23                  | 3.44                       | 3.67  |
| Union Road       |                       | 0.78                       | 0.78  |
| Village Road     | 1.81                  | 50.48                      | 52.28 |
| Zila Road        | 0.01                  |                            | 0.01  |
| Total            | 2.05                  | 54.69                      | 56.74 |

Map 2. 16: Proposed Land Use of Hinguli Union



#### 2.11.5 Ichhakhali Union

Ichhakhali Union is agro-based union. Out of total 14932.22 acres of land of this union, 7309.79 acres (48.68%) of land of this union has been proposed for agricultural purpose. Residential area has been proposed which covers 1457.40 acres (9.71%) of land. Followed by waterbody 9.51%, circulation network 2.75%, commercial 0.09%, community facilities 0.03%, educational facilities 0.08% and health facilities 0.01% has been proposed. Table 2. 32 show the proposed land use of Ichhakhali Union.

Table 2. 32: Proposed Land Use of Ichhakhali Union

| Serial No. | Proposed Land Use                      | Area (Acre) | Percentage (%) |
|------------|----------------------------------------|-------------|----------------|
| 1          | Administrative