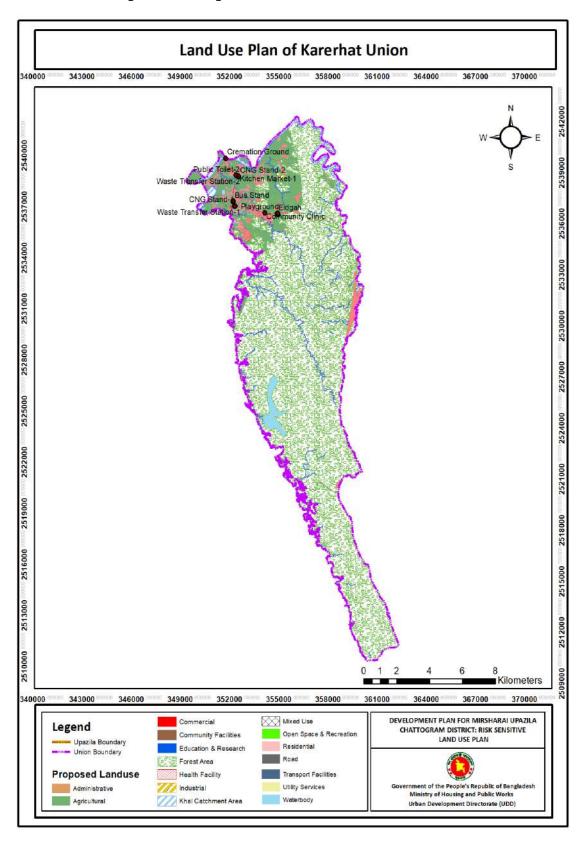

Table 2. 5: List of Major Union Wise Problems of Mirsharai Upazila Compiled from PRA

| Serial<br>No. | Problems                                             | Union Name                                                                                                                                               |
|---------------|------------------------------------------------------|----------------------------------------------------------------------------------------------------------------------------------------------------------|
| 01            | Narrow road, poor condition and missing link of road | All union                                                                                                                                                |
| 02            | Water logging                                        | All union                                                                                                                                                |
| 03            | Drainage problem and Khal re-excavation              | All union                                                                                                                                                |
| 04            | Community clinic                                     | All Union                                                                                                                                                |
| 05            | Scarcity of pure drinking water                      | Dhum, Haitkandi, Ichhakhali, Karerhat, Katachhara, Maghadia, Mayani, Mirsharai, Mithanala, Osmanpur, Saherkhali, Wahedpur, Zorwarganj (13 Unions)        |
| 06            | Sanitation problem                                   | Dhum, Haitkandi, Ichhakhali, Karerhat, Katachhara, Maghadia, Mayani, Mirsharai (8 Unions)                                                                |
| 07            | Waste management problem                             | Dhum, Haitkandi, Hinguli, Karerhat, Katachhara, Mirsharai, Saherkhali, Wahedpur, Zorwarganj (9 Unions)                                                   |
| 08            | Public toilet                                        | Dhum, Hinguli, Ichhakhali, Karerhat, Katachhara, Maghadia, Mayani, Mirsharai, Saherkhali (9 Unions)                                                      |
| 09            | CNG stand                                            | Haitkandi, Ichhakhali, Osmanpur, Katachhara, Zorwarganj,<br>Mirsharai, Mithanala, Saherkhali, Dhum, Karerhat (12 Unions)                                 |
| 10            | Bus stand                                            | Ichhakhali, Karerhat (2 Unions)                                                                                                                          |
| 11            | Playground and park                                  | Dhum, Durgapur, Haitkandi, Hinguli, Ichhakhali, Karerhat, Katachhara, Maghadia, Mayani, Mirsharai, Mithanala, Osmanpur, Saherkhali, Wahedpur (14 Unions) |
| 12            | Graveyard/Cremation ground                           | Dhum, Haitkandi, Hinguli, Ichhakhali, Karerhat, Katachhara, Maghadia, Mayani, Mirsharai, Mithanala, Osmanpur, Wahedpur, Zorwarganj (13 Unions)           |
| 13            | Eidgah                                               | Dhum, Haitkandi, Hinguli, Ichhakhali, Karerhat, Katachhara, Maghadia, Mayani, Mirsharai, Mithanala, Osmanpur, Wahedpur, Zorwarganj (13 Unions)           |

| Serial<br>No. | Problems                                   | Union Name                                                                                                                                 |  |
|---------------|--------------------------------------------|--------------------------------------------------------------------------------------------------------------------------------------------|--|
| 14            | Union Parishad office                      | Hinguli, Khaiyachhara, Zorwarganj (3 Unions)                                                                                               |  |
| 15            | Fixed place of kitchen market/super market | Dhum, Durgapur, Ichhakhali, Karerhat, Maghadia, Mirsharai, Mithanala (7 Unions)                                                            |  |
| 16            | Cattle market                              | Hinguli, Mithanala (2 Union)                                                                                                               |  |
| 17            | Slaughter house                            | Hinguli, Ichhakhali, Katachhara, Mirsharai, Mithanala (5 Unions)                                                                           |  |
| 18            | Cold storage                               | Katachhara, Saherkhali (2 Unions)                                                                                                          |  |
| 19            | Community center                           | Haitkandi, Ichhakhali, Katachhara, Maghadia, Mirsharai (5 Unions)                                                                          |  |
| 20            | Cyclone shelter                            | Haitkandi, Hinguli, Katachhara, Maghadia, Mayani, Osmanpur, Saherkhali (7 Unions)                                                          |  |
| 21            | Cluster village                            | Dhum, Durgapur, Hinguli, Ichhakhali, Karerhat, Katachhara, Mayani, Mirsharai, Saherkhali, Wahedpur, Zorwarganj (11 Unions)                 |  |
| 22            | Primary school                             | Durgapur, Karerhat, Haitkandi, Hinguli, Khaiyachhara, Mayani, Mirsharai, Mithanala, Osmanpur, Wahedpur, Saherkhali, Zorwarganj (12 Unions) |  |
| 23            | Secondary school                           | Haitkandi, Karerhat, Hinguli, Ichhakhali, Katachhara, Maghadia, Mayani, Mithanala, Osmanpur, Saherkhali, Wahedpur, Zorwarganj (12 Unions)  |  |
| 24            | College                                    | Haitkandi, Karerhat, Ichhakhali, Katachhara, Mithanala, Saherkhali, Zorwarganj (7 Unions)                                                  |  |
| 25            | Vocational Training Center                 | Haitkandi, Karerhat, Ichhakhali, Katachhara, Maghadia, Mithanala, Osmanpur, Saherkhali, Zorwarganj (9 Unions)                              |  |
| 26            | Unplanned housing                          | Durgapur, Haitkandi, Hinguli, Ichhakhali, Katachhara, Maghadia, Mayani, Mirsharai, Mithanala, Wahedpur, Osmanpur, Saherkhali (12 Unions)   |  |
| 27            | Handicraft and cottage industry            | Haitkandi, Karerhat, Saherkhali, Zorwarganj (4 Unions)                                                                                     |  |