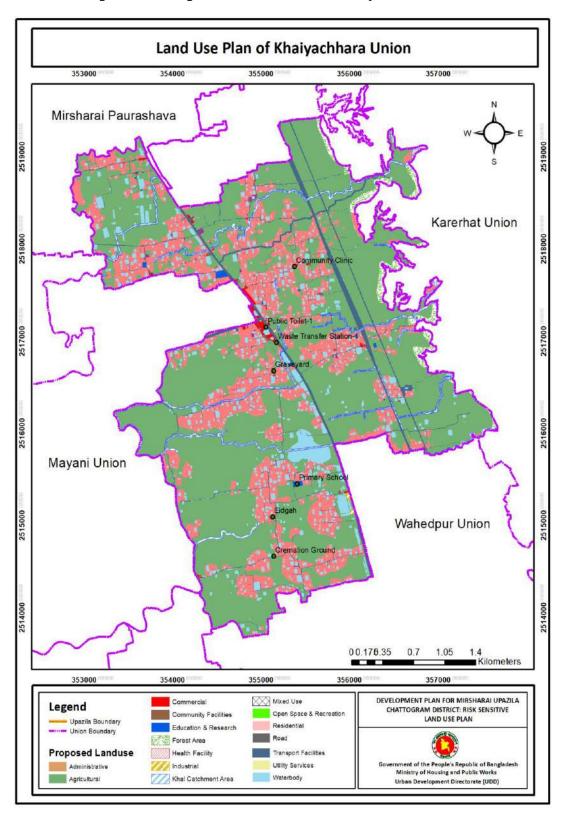

Table 2. 5: List of Major Union Wise Problems of Mirsharai Upazila Compiled from PRA

| Serial<br>No. | Problems                                             | Union Name                                                                                                                                               |
|---------------|------------------------------------------------------|----------------------------------------------------------------------------------------------------------------------------------------------------------|
| 01            | Narrow road, poor condition and missing link of road | All union                                                                                                                                                |
| 02            | Water logging                                        | All union                                                                                                                                                |
| 03            | Drainage problem and Khal re-excavation              | All union                                                                                                                                                |
| 04            | Community clinic                                     | All Union                                                                                                                                                |
| 05            | Scarcity of pure drinking water                      | Dhum, Haitkandi, Ichhakhali, Karerhat, Katachhara, Maghadia, Mayani, Mirsharai, Mithanala, Osmanpur, Saherkhali, Wahedpur, Zorwarganj (13 Unions)        |
| 06            | Sanitation problem                                   | Dhum, Haitkandi, Ichhakhali, Karerhat, Katachhara, Maghadia, Mayani, Mirsharai (8 Unions)                                                                |
| 07            | Waste management problem                             | Dhum, Haitkandi, Hinguli, Karerhat, Katachhara, Mirsharai, Saherkhali, Wahedpur, Zorwarganj (9 Unions)                                                   |
| 08            | Public toilet                                        | Dhum, Hinguli, Ichhakhali, Karerhat, Katachhara, Maghadia, Mayani, Mirsharai, Saherkhali (9 Unions)                                                      |
| 09            | CNG stand                                            | Haitkandi, Ichhakhali, Osmanpur, Katachhara, Zorwarganj,<br>Mirsharai, Mithanala, Saherkhali, Dhum, Karerhat (12 Unions)                                 |
| 10            | Bus stand                                            | Ichhakhali, Karerhat (2 Unions)                                                                                                                          |
| 11            | Playground and park                                  | Dhum, Durgapur, Haitkandi, Hinguli, Ichhakhali, Karerhat, Katachhara, Maghadia, Mayani, Mirsharai, Mithanala, Osmanpur, Saherkhali, Wahedpur (14 Unions) |
| 12            | Graveyard/Cremation ground                           | Dhum, Haitkandi, Hinguli, Ichhakhali, Karerhat, Katachhara, Maghadia, Mayani, Mirsharai, Mithanala, Osmanpur, Wahedpur, Zorwarganj (13 Unions)           |
| 13            | Eidgah                                               | Dhum, Haitkandi, Hinguli, Ichhakhali, Karerhat, Katachhara, Maghadia, Mayani, Mirsharai, Mithanala, Osmanpur, Wahedpur, Zorwarganj (13 Unions)           |

| Serial<br>No. | Problems                                   | Union Name                                                                                                                                 |  |
|---------------|--------------------------------------------|--------------------------------------------------------------------------------------------------------------------------------------------|--|
| 14            | Union Parishad office                      | Hinguli, Khaiyachhara, Zorwarganj (3 Unions)                                                                                               |  |
| 15            | Fixed place of kitchen market/super market | Dhum, Durgapur, Ichhakhali, Karerhat, Maghadia, Mirsharai, Mithanala (7 Unions)                                                            |  |
| 16            | Cattle market                              | Hinguli, Mithanala (2 Union)                                                                                                               |  |
| 17            | Slaughter house                            | Hinguli, Ichhakhali, Katachhara, Mirsharai, Mithanala (5 Unions)                                                                           |  |
| 18            | Cold storage                               | Katachhara, Saherkhali (2 Unions)                                                                                                          |  |
| 19            | Community center                           | Haitkandi, Ichhakhali, Katachhara, Maghadia, Mirsharai (5 Unions)                                                                          |  |
| 20            | Cyclone shelter                            | Haitkandi, Hinguli, Katachhara, Maghadia, Mayani, Osmanpur, Saherkhali (7 Unions)                                                          |  |
| 21            | Cluster village                            | Dhum, Durgapur, Hinguli, Ichhakhali, Karerhat, Katachhara, Mayani, Mirsharai, Saherkhali, Wahedpur, Zorwarganj (11 Unions)                 |  |
| 22            | Primary school                             | Durgapur, Karerhat, Haitkandi, Hinguli, Khaiyachhara, Mayani, Mirsharai, Mithanala, Osmanpur, Wahedpur, Saherkhali, Zorwarganj (12 Unions) |  |
| 23            | Secondary school                           | Haitkandi, Karerhat, Hinguli, Ichhakhali, Katachhara, Maghadia, Mayani, Mithanala, Osmanpur, Saherkhali, Wahedpur, Zorwarganj (12 Unions)  |  |
| 24            | College                                    | Haitkandi, Karerhat, Ichhakhali, Katachhara, Mithanala, Saherkhali, Zorwarganj (7 Unions)                                                  |  |
| 25            | Vocational Training Center                 | Haitkandi, Karerhat, Ichhakhali, Katachhara, Maghadia, Mithanala, Osmanpur, Saherkhali, Zorwarganj (9 Unions)                              |  |
| 26            | Unplanned housing                          | Durgapur, Haitkandi, Hinguli, Ichhakhali, Katachhara, Maghadia, Mayani, Mirsharai, Mithanala, Wahedpur, Osmanpur, Saherkhali (12 Unions)   |  |
| 27            | Handicraft and cottage industry            | Haitkandi, Karerhat, Saherkhali, Zorwarganj (4 Unions)                                                                                     |  |