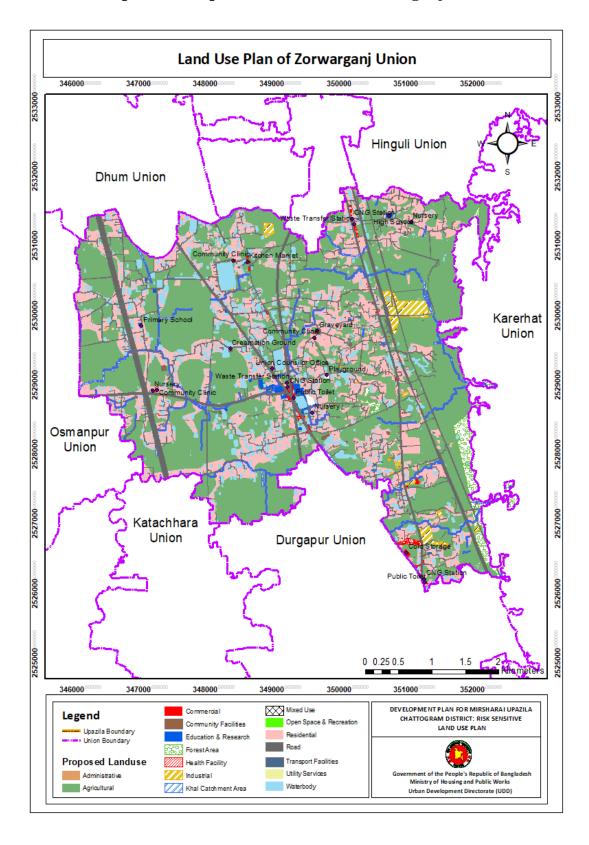

Table 2. 13: List of Proposals for Transport Facilities

| Proposed<br>Facilities | Union Name       | Mauza Name, J.L. No.,<br>Sheet No. | Plot No.                                              | Area<br>(Acre) |
|------------------------|------------------|------------------------------------|-------------------------------------------------------|----------------|
|                        | Dhum Union       | Dhum_023_003                       | 7428, 7429, 7431, 7432, 7440                          | 0.15           |
|                        | Dituin Onion     | Dhum_023_001                       | 469, 470, 471, 472, 477                               | 0.19           |
|                        | Durgapur Union   | Gopalpur_047_000                   | 766, 1761                                             | 0.37           |
|                        | Burgapur Omon    | Durgapur_052_004                   | 8367, 9359                                            | 0.25           |
|                        |                  | Kurua_085_003                      | 8315, 8326, 8318, 8319, 8320, 8493,<br>8492           | 0.22           |
|                        | Haitkandi Union  | Haitkandi_084_001                  | 601, 604, 605, 598, 606, 608, 585, 607                | 0.21           |
|                        |                  | Dakshin<br>Muradpur_083_001        | 177, 178, 179, 216, 227, 242, 244, 245, 215, 217, 218 | 0.21           |
|                        | Hinguli Union    | Purba Hinguli_011_001              | 1475, 1484, 1487, 1488, 1489, 1490                    | 0.24           |
|                        | Ichhakhali Union | Uttar Ichhakhali_041_008           | 20216, 20208, 20207, 20206                            | 0.18           |
| CNG Stand              |                  | Uttar Ichhakhali_041_004           | 5470, 5439, 5440, 5519, 5470, 5440, 5519              | 0.29           |
|                        |                  | Paschimjoar_009_002                | 2715                                                  | 0.35           |
|                        | Karerhat Union   | Joypur Purba<br>Joar_001_002       | 309                                                   | 0.27           |
|                        |                  | Katachhara_044_003                 | 8820, 8847, 8848, 8846, 8851                          | 0.25           |
|                        | Katachhara Union | Baman Sundar_062_002               | 2002, 2004, 2005                                      |                |
|                        |                  | Paschim<br>Mithanala_064_000       | 822, 824, 825                                         | 0.22           |
|                        | Maghadia Union   | Madhya<br>Maghadia_071_004         | 6842, 8603, 6840, 6843                                | 0.09           |
|                        | wagnada Ulliofi  | Madhya<br>Maghadia_071_007         | 52738, 52740, 52739                                   | 0.22           |

| Proposed<br>Facilities | Union Name       | Mauza Name, J.L. No.,<br>Sheet No.              | Plot No.                                                                                 | Area<br>(Acre) |  |
|------------------------|------------------|-------------------------------------------------|------------------------------------------------------------------------------------------|----------------|--|
|                        |                  | Madhya<br>Maghadia_071_001                      | 427, 469                                                                                 | 0.23           |  |
|                        | Mayani Union     | Paschim Mayani_079_005                          | 12739, 12736, 12742, 12737, 12734, 12743, 12738, 12744, 12733                            | 0.47           |  |
|                        |                  | Paschim Mayani_079_004                          | 7259, 7260, 7261, 7267                                                                   | 0.17           |  |
|                        | Mirsharai Union  | Motbaria_053_002                                | 2702, 2703, 2706, 2707, 2779                                                             | 0.20           |  |
|                        | Mithanala Union  | Mithanala<br>Rajapur_061_006                    | 11668, 11669, 11670, 11668, 11669                                                        | 0.26           |  |
|                        | Withanaia Union  | Mithanala<br>Rajapur_061_004                    | 17551                                                                                    | - 0.36         |  |
|                        | O II-i           | Banshkhali_039_000 1120, 1121, 1122, 1123, 1154 |                                                                                          | 0.23           |  |
|                        | Osmanpur Union   | Morgang_032_002                                 |                                                                                          | 0.19           |  |
|                        | Saherkhali Union | Domkhali_082_004                                | 9187, 9188, 9061, 9067, 9063, 9068, 9066, 9070, 9065, 9062, 9064                         | 0.45           |  |
|                        |                  | Saherkhali_081_003                              | 6522, 6521, 6509, 6510, 6520                                                             | 0.33           |  |
|                        |                  | Gachhbaria_088_000                              | 2856                                                                                     | 0.33           |  |
|                        | Wahedpur Union   | Wahedpur_089_004                                | 10462, 10462, 10462, 10462, 10463,<br>10464, 10465, 10467, 10467, 10467,<br>10467, 10468 | 0.23           |  |
|                        |                  | Khajuria_090_000                                | 341                                                                                      |                |  |
|                        |                  | Dewanpur_017_000                                | 1347, 1346, 1345, 1348, 1344                                                             | 0.20           |  |
|                        | Zorwarganj Union | Sonapahar_013_007                               | 11361, 11331                                                                             | 0.28           |  |
|                        |                  | Sonapahar_013_002                               | 1907, 1908, 1911, 1910, 1909, 1913                                                       | 0.21           |  |
| Bus Stand              | Karerhat Union   | Paschimjoar_009_002                             | 2638, 2659, 2660, 2661, 2662, 2663, 2664, 2670                                           | 1.03           |  |

Map 2. 9: Proposed Open Transport Facilities for Rural Area