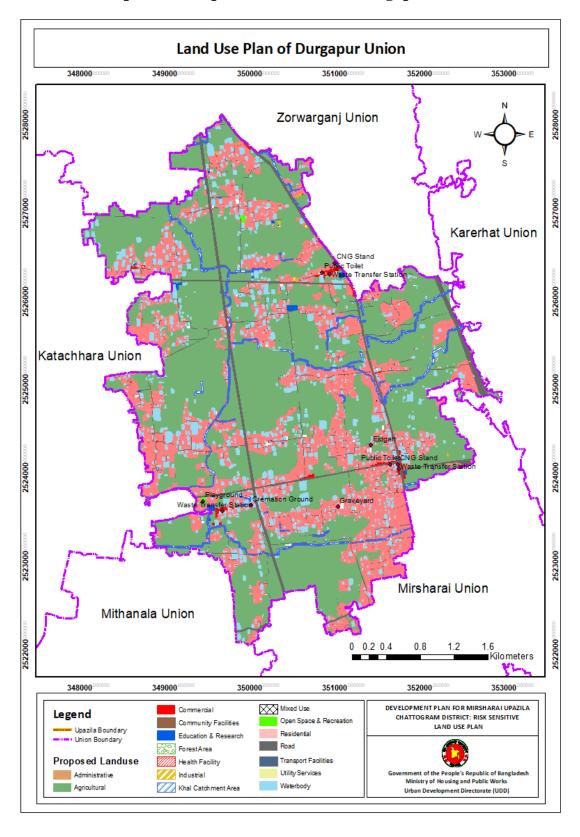

Source: GIS Database, MUDP (2017-2037)

Map 2. 3: Proposed Educational Facilities for Rural Area in Mirsharai Upazila