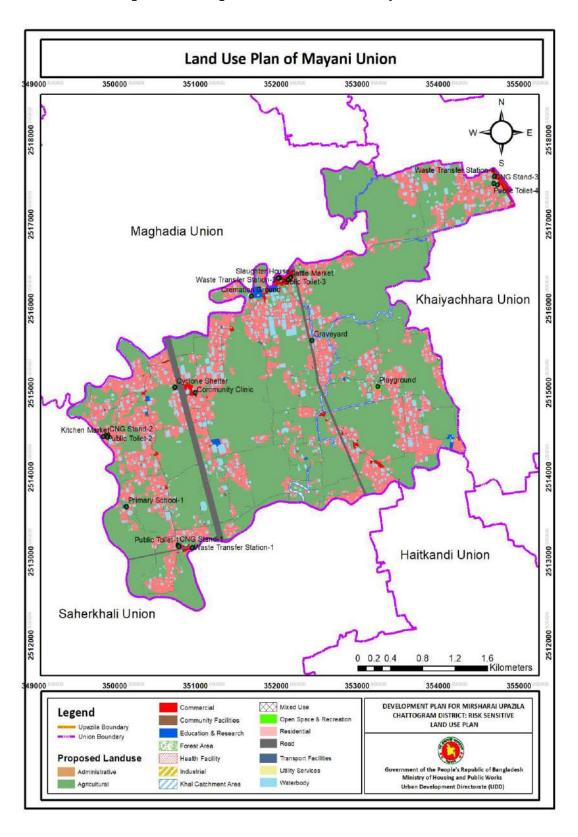

Source: GIS Database, MUDP (2017-2037)

Map 2. 3: Proposed Educational Facilities for Rural Area in Mirsharai Upazila

Source: GIS Database, MUDP (2017-2037)

Map 2. 4: Proposed Commercial Facilities for Rural Area in Mirsharai Upazila