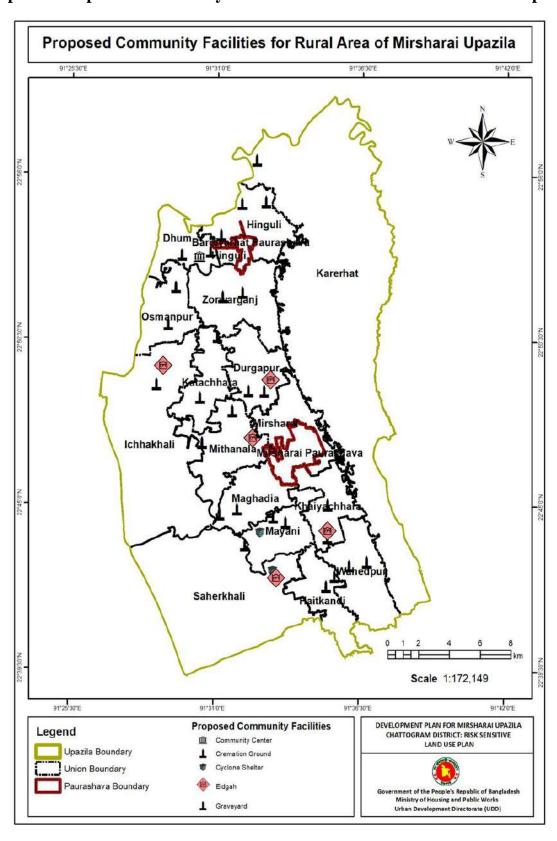

| Osmanpur Union              | Sahebpur_028_000                   | 2129, 2130, 2131, 2131, 2133, 2134, 2147                               | 0.78           |
|                        |                             | Sahebpur_028_002                   | 4343, 4367, 4367                                                       |                |
|                        | Zorwargani Wahedpur_089_001 |                                    | 2494, 2496, 2497, 2498, 2500, 2499, 2503                               | 0.26           |
|                        |                             |                                    | 147, 152, 190, 156, 153, 189                                           | 0.72           |

Map 2. 7: Proposed Community Facilities for Rural Area in Mirsharai Upazila



## 2.7.6 Proposals for Utility Services

Utility services are one of the most important components of a planned development area. Utility services include Overhead Tank, Public Toilet, Sewerage Office, Water Pump House, Water Reservoir, Water Treatment Plant, Waste transfer station, Waste Disposal ground, etc. Considering the local people demand and existing conditions, numbers of 72 utility services have been proposed for rural area of Mirsharai Upazila. Among these proposals, there are 32 public toilets, and 40 waste transfer stations. Table 2. 12 show the list of proposed utility services for rural area of Mirsharai Upazila. Map 2. 8 show the proposed location of utility services for rural area in Mirsharai Upazila.

Table 2. 12: List of Proposals for Utility Services

| Proposed<br>F