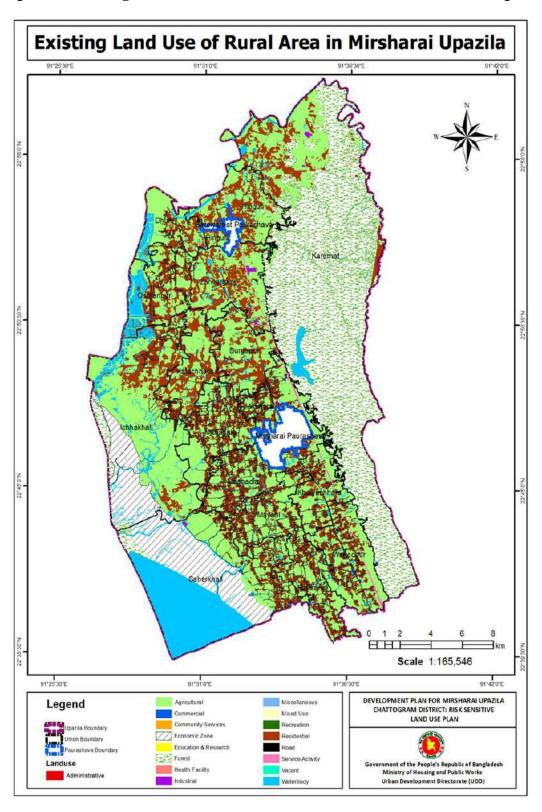

### 2.3 Types and Patterns of Existing Land Use in Rural Area

Existing land use data of the rural area of Mirsharai Upazila has been collected from the field through detailed physical feature survey. The existing land use of the rural area was classified into 17 categories with the provision of further division and sub-division to elaborate each category of use as per requirement of the planning process. The existing land use category of rural area in Mirsharai Upazila is presented in Table 2. 2.

Table 2. 2: Existing Land Use of Rural Area of Mirsharai Upazila

| Serial No. | Land Use Category  | Area (Acre) | Percentage (%) |
|------------|--------------------|-------------|----------------|
| 1          | Administrative     | 17.46       | 0.01           |
| 2          | Agricultural       | 46146.01    | 37.49          |
| 3          | Commercial         | 325.26      | 0.26           |
| 4          | Community Services | 125.25      | 0.10           |

| Serial No. | Land Use Category    | Area (Acre) | Percentage (%) |
|------------|----------------------|-------------|----------------|
| 5          | Economic Zone        | 8864.77     | 7.20           |
| 6          | Education & Research | 137.47      | 0.11           |
| 7          | Forest               | 31856.75    | 25.88          |
| 8          | Health Facility      | 14.03       | 0.01           |
| 9          | Industrial           | 229.88      | 0.19           |
| 10         | Miscellaneous        | 10.45       | 0.01           |
| 11         | Mixed Use            | 14.40       | 0.01           |
| 12         | Recreation           | 7.16        | 0.01           |
| 13         | Residential          | 17444.12    | 14.17          |
| 14         | Circular Network     | 1283.82     | 1.04           |
| 15         | Service Activity     | 323.38      | 0.26           |
| 16         | Vacant               | 248.92      | 0.20           |
| 17         | Waterbody            | 16042.98    | 13.03          |
|            | Total                | 119576.97   | 100.00         |

Source: Physical Feature Survey, 2018

Land use of rural area of Mirsharai Upazila is dominated by the agricultural activities. From the Land Use analysis, it is clearly evident that out of the total area an amount of 44966.30 acres (37.26%) of land in the rural area is under agricultural use which includes agricultural land, cattle shed, poultry farm, dairy farm, etc. Agricultural category ranks highest in terms of land use area of the rural area of Mirsharai Upazila. Forest area ranks second in terms of area and occupy 31856.75 acres (26.40%) of land. Rural settlement category ranks third highest in terms of area and occupies an amount of 16648.61 acres (13.80%) of land. Fourth highest land use type is waterbody and under this use 15836.96 acres of land which is 13.12% of the total rural area of Mirsharai Upazila. Map 2. 1 illustration the existing land use distribution of rural area in Mirsharai Upazila.