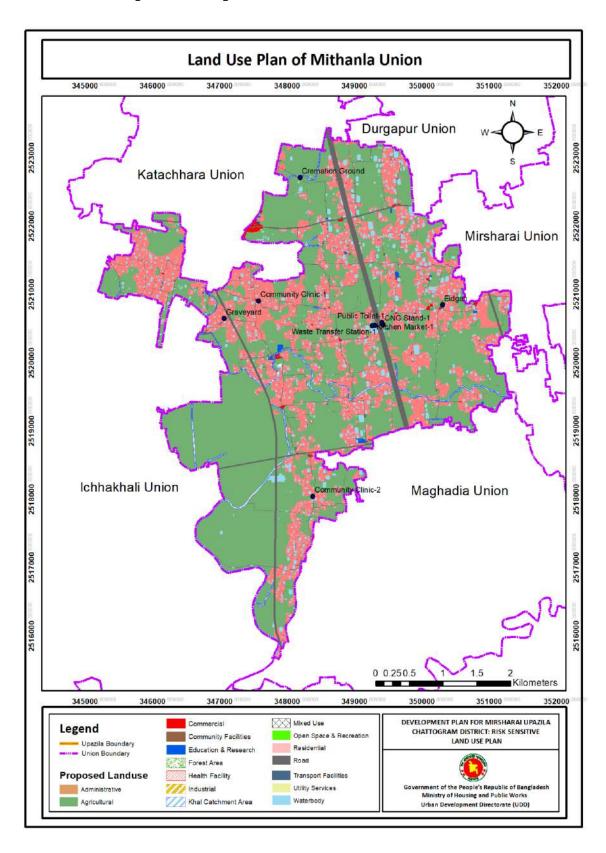

network status of Mithanala Union has been shown in Table 2.55.

Table 2. 55: Proposed Road Network in Mithanala Union

| Road Type        | Propo          | Total          |       |
|------------------|----------------|----------------|-------|
|                  | New            | Widening       |       |
|                  | (Length in km) | (Length in km) |       |
| National Highway | 4.56           |                | 4.56  |
| Regional Highway | 6.16           |                | 6.16  |
| Union Road       |                | 6.36           | 6.36  |
| Upazila Road     | 1.25           | 5.13           | 6.38  |
| Village Road     | 2.22           | 25.05          | 27.27 |
| Total            | 14.19          | 36.54          | 50.74 |

Map 2. 24: Proposed Land Use of Mithanala Union



# 2.11.13 Osmanpur Union

Agricultural land has been given the highest priority while preparing the proposed land use plan. The area of 1449.18 acre of land (38.32%) has been proposed for agricultural use purpose. Proposed land use in this union followed by waterbody 30.84%, residential 20.91%, circulation network 3.36%, educational facilities 0.23%, commercial 0.20%, community facilities 0.19%, industrial 0.05% and health facilities 0.04%. Table 2. 56 show the proposed land use of Osmanpur Union.

Table 2. 56: Proposed Land Use of Osmanpur Union

| Serial No. | Proposed Land Use         | Area (Acre) | Percentage (%) |
|------------|---------------------------|-------------|----------------|
| 1          | Administrative            | 0.27        | 0.01           |
| 2          | Agricul