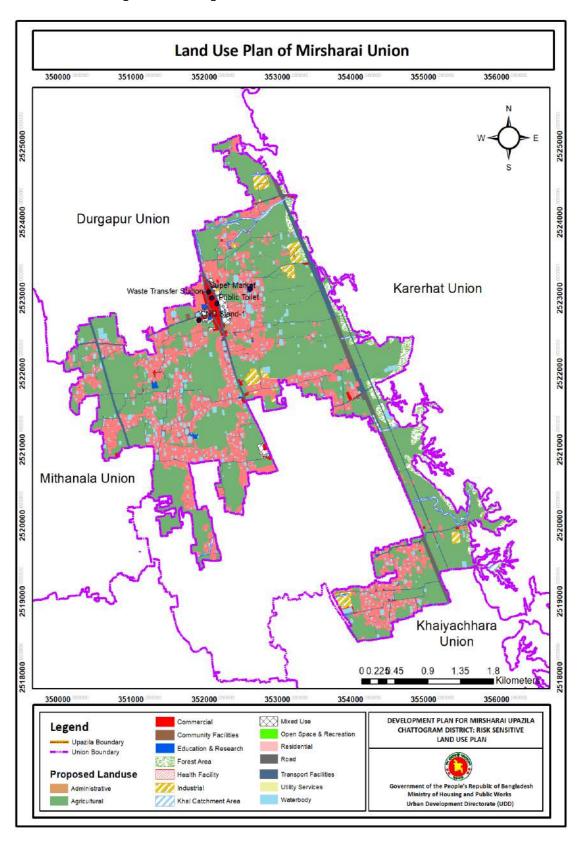

network status of Mirsharai Union has been shown in Table 2.52.

Table 2. 52: Proposed Road Network in Mirsharai Union

| Road Type        | Propo          | Total          |       |
|------------------|----------------|----------------|-------|
|                  | New            | Widening       |       |
|                  | (Length in km) | (Length in km) |       |
| Regional Highway | 1.79           |                | 1.79  |
| Union Road       |                | 1.62           | 1.62  |
| Upazila Road     |                | 2.05           | 2.05  |
| Village Road     | 0.58           | 18.74          | 19.32 |
| Zila Road        |                | 1.69           | 1.69  |
| Total            | 2.38           | 24.09          | 26.47 |

Map 2. 23: Proposed Land Use of Mirsharai Union



#### 2.11.12 Mithanala Union

Agricultural land has been given the highest priority while preparing the proposed land use plan of Mithanala Union. The area of 2888.18 acre of land (58.62%) has been proposed for agricultural use purpose. Proposed land use in this union followed by residential 27.04%, waterbody 6.37%, circulation network 5.24%, commercial 0.33% and health facilities 0.04%. Table 2. 53 show the proposed land use of Mithanala Union.

Table 2. 53: Proposed Land Use of Mithanala Union

| Serial No. | Proposed Land Use                    | Area (Acre) | Percentage (%) |
|------------|--------------------------------------|-------------|----------------|
| 1          | Administrative                       | 0.49        | 0.01           |
| 2          | Agricultural